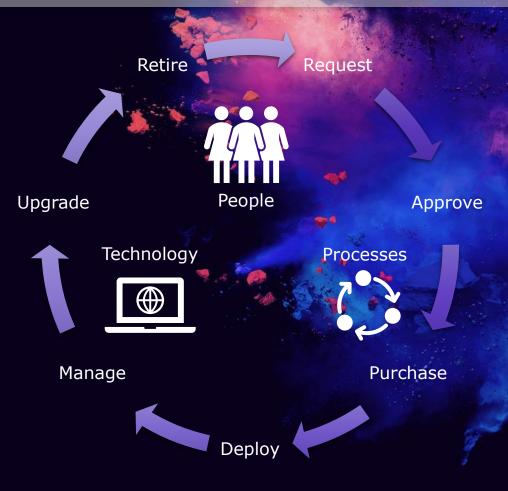

## **Expleo Cloud Service Portfolio**

bringing value to Global Enterprises

Our complete cloud migration solution includes:

- Software architecture and code review to understand cost, benefits and technical challenges of cloud migration.
- IT asset analysis, resource optimisation, risk management, and cloud migration planning.
- Cloud migration including infrastructure, systems, tooling and software development.
- Value Stream Mapping: monitoring, controlling, and value improvements of the cloud migration balancing quality, risk, and cost.

### **On-Premise**

IT Assets Resources **CAPEX & OPEX** Code **Processes & Policies** 

#### **Cloud Migration**

Costs Risks Challenges

Benefits Value

#### Cloud

IT Capacity Planning Process & IT Asset Efficiencies < Total Cost of Ownership Automation **Application Modernisation GDPR** 