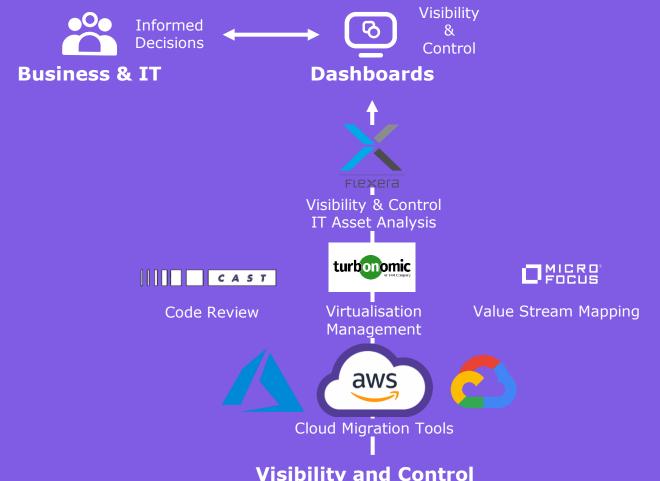

#### **Visibility and Control**

# FLEXERA ONE

License Optimisation to Reduce Cost, Go Green, and Control IT Assets

IT Visibility: align Business and IT enabling data-driven decision-making and optimise costs.

IT Asset Management: discover and control IT assets and manage risk for regulatory compliance.

**Cloud Migration Planning & Cost Optimisation:**Business and IT insights for migration and control of costs.