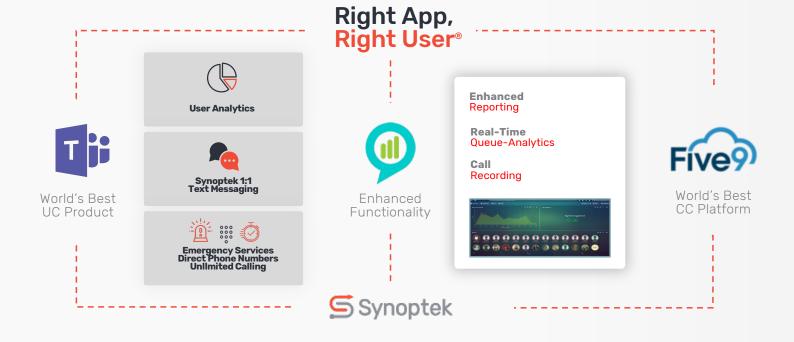

### **World Class Formula**

Microsoft Partner

Right App, Right User®

Enhanced Functionality **Enhanced** Reporting

> **Real-Time** Queue-Analytics

**Call** Recording

World's Best CC Platform

**1178** CLIENTS