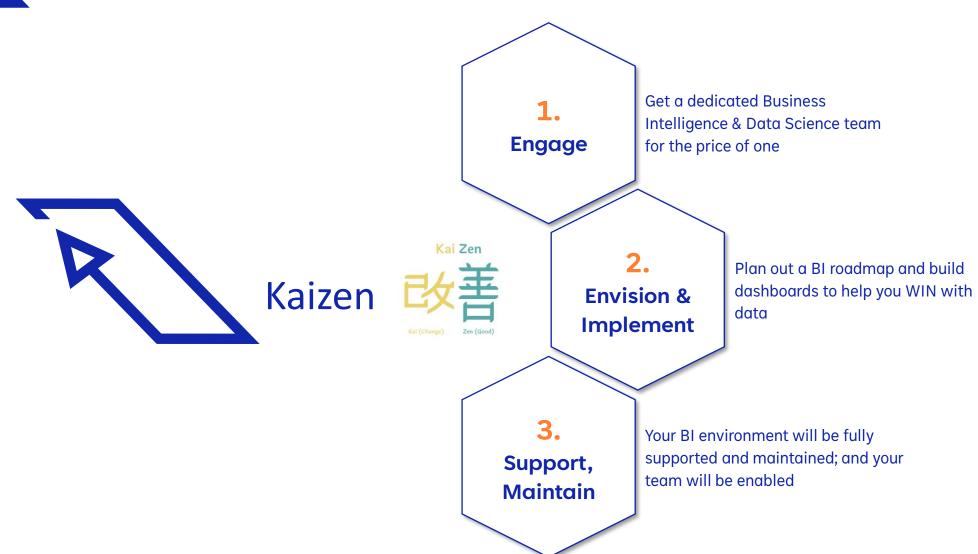

# Power BI Kaizen Data Analytics as a Service (DAaaS)

Prepared by SRKK Data

# **SRKK Data**

- Microsoft Azure Data & Al Solutions Partner
- 100% Microsoft Certified Data Professionals
- >20 Past Successful Projects across >10 Industries
- >85% background in Mathematics, Engineering, Computer Science











### Our Customers - You're in good company



### Manufacturing















### **FSI**







### **Retail & FMCG**







### Farming, Telco, Non-Profit, Logistics, Biz Services & Others





















# We Exist To Help You Make More Money Why We Exist?





Make Guided & Data-Driven
Strategic Decisions





# SRKK's Brand Promise: Business Relevant Solutions

We'll only do business with you if we can show that you can make more money by spending with us







# How does Power BI Kaizen work?



## **Power BI Kaizen DAaaS**



| Standard<br>\$50,000/Year                                                                   | Premium<br>\$84,000/Year        |  |
|---------------------------------------------------------------------------------------------|---------------------------------|--|
| 1 x 7-manday sprint per quarter                                                             | 2 x 7-manday sprint per quarter |  |
| Fully Managed BI Environment (User Support & Break Fixes)                                   |                                 |  |
| Dedicated Support Engineer                                                                  |                                 |  |
| Access to a team of:<br>data analysts, data engineers, data sci