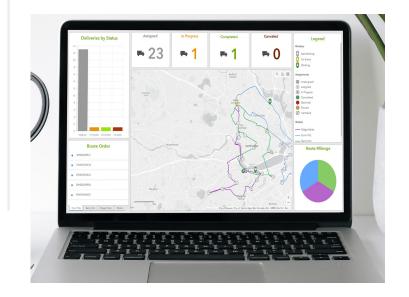

From the mobile interface, drivers have access to asset maintenance history, and can update the status of jobs as they progress throughout their day. All of this progress is visible in real-time to managers in the back office through an Operational GeoDashboard.