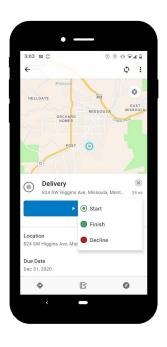

From the mobile interface, drivers have access to asset maintenance history, and can update the status of jobs as they progress throughout their day. All of this progress is visible in real-time to managers in the back office through an Operational GeoDashboard.