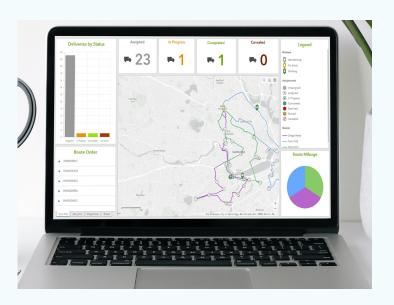

## FEATURES

- Real-Time Location Tracking
- Optimized Routing
- Performance Monitoring
- Situational Monitoring
- Operational Efficiency
- Risk Management
- GeoDashboards: Augment Microsoft Dynamics 365 dashboards by adding an interactive map.
- GeoBusiness Explorer: The core application interface provided with both sales team optimization and field service operations. Your Microsoft Dynamics 365 data in a map.

## BUSINESS SOLUTIONS

- Sales Team Optimization: Increase sales team productivity both in the field and office.
- Field Service Management: Replace unreliable paper-based data collection with a trustworthy digital solution that fits the needs of personnel in diverse environments.
- Asset Tracking & Analysis: Track asset condition and performance in real time throughout the life cycle, share status updates quickly and seamlessly with the field and office, integrate fully into existing asset management systems and inventory tracking.
- Field Delivery Management: Microsoft Dynamics 365 integration for field delivery and maintenance workflows, including real-time Operational GeoDashboards with dynamics KPI's allowing dispatchers to track the progress of each delivery assignment, status, and driver.