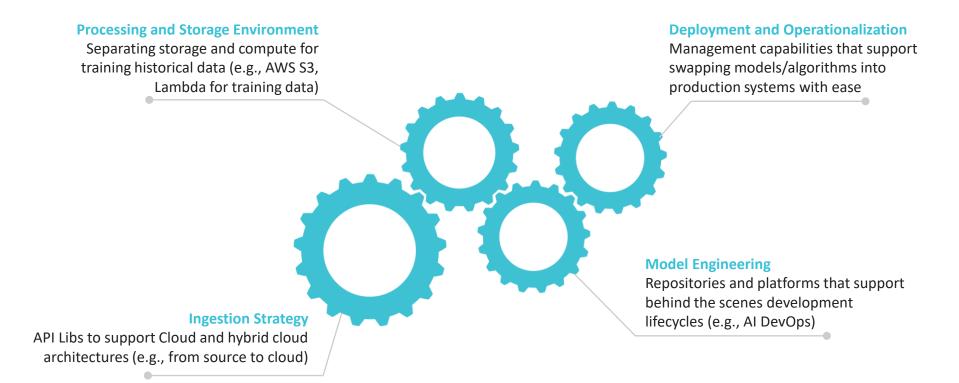

# We Know How to Build Al-ready Data and Analytics Architectures

# End-to-End Database Migration Execution via Professional Services

• Graphical SaaS product which analyzes Oracle and SQL Server source databases for configuration, schema, and proprietary database features being used which can impact migration complexity.

•Visualizes the fastest migration path to Azure native database services using advanced dashboards and metrics ranking source databases according to migration complexity.

• Dynamically analyzes and compares support and compatibility with multiple cloud-native targets such as Cloud SQL, Aurora, RDS, PostgreSQL and MySQL.

• Automates database migration assessments and source database discovery.