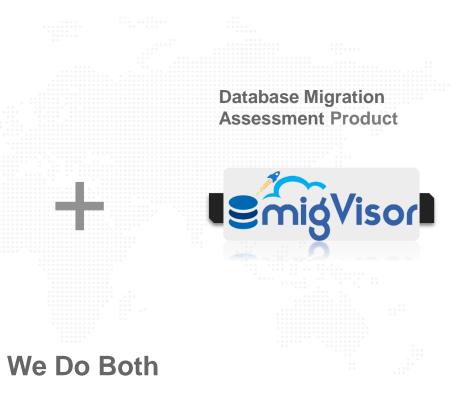

# Unique Database Migrations Offering

### migVisor

Cloud Database Migration Advisor and automated DB migration assessment tool