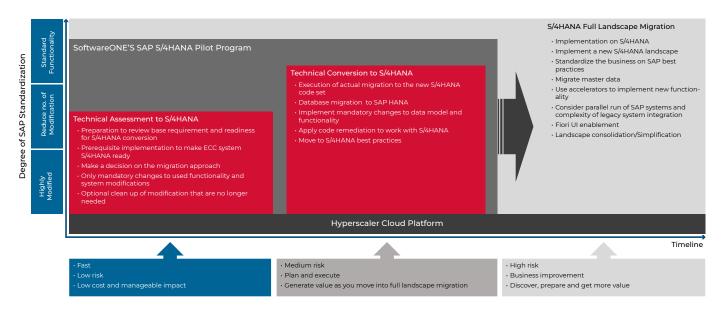

# The Pathway to S/4HANA on Hyperscaler Cloud

Make the move to S/4HANA in the Hyperscaler Cloud

## The Concept of SoftwareONE's SAP S/4HANA Pilot Program

SoftwareONE's applied approach to migration of SAP ECC to SAP S/4HANA on Hyperscaler Cloud is based on best practices resulting in successful deployments. Our customer engagements have provided us with instrumental experience and insights to the challenges and limitations. These insights have steered the path to the formulation of SoftwareONE's SAP S/4HANA Pilot Program.

This innovative program is designed to address current challenges SAP customers face with their migration plans to S/4HANA while deciding when and to what extent to leverage the technology potential of Hyperscaler infrastructure providers and in particular the associated cloud economics benefits.

Customers who take advantage of the S/4HANA Pilot program gain invaluable insight and experience with the S/4HANA application, platform technology, as well as with Hyperscaler providers. The knowledge attained throughout the process allows for advanced decision making and influences the overall strategy and roadmap when moving to S/4HANA.

Our customers appreciate the S/4HANA pilot program because it provides awareness and understanding on how their existing SAP ECC system would be impacted prior to embarking on an end-to-end S/4HANA migration on Hyperscaler. It gives you the decision making criteria you need for a customer's roadmap on the journey to S/4HANA; and for some it even showcases whether a move to S/4HANA is necessary at all.