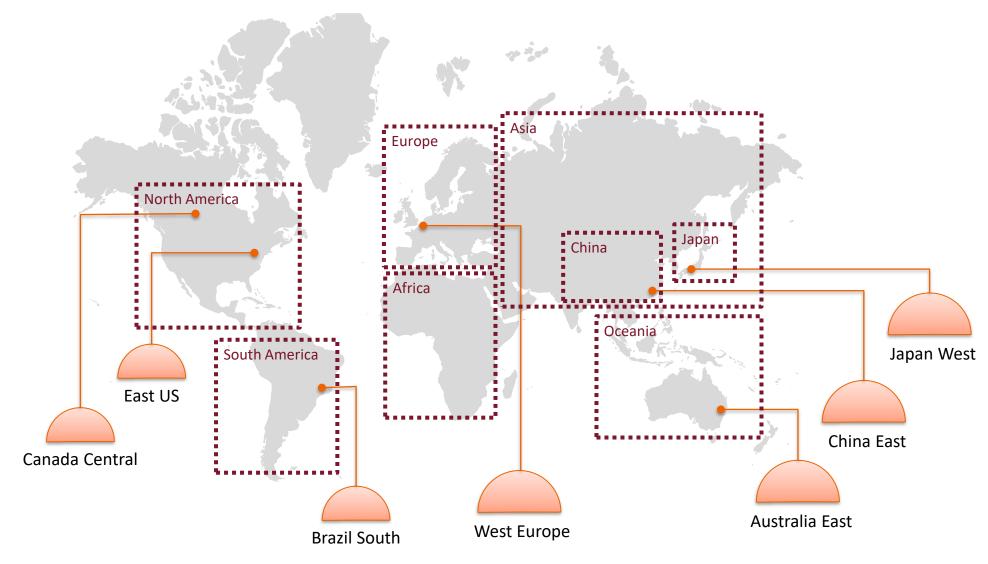

# teamplay Deployment

**Global Overview** 

Azure Region

Geography

- One independent teamplay instance per Azure region
- Few connections from all instances to global resources in Europe
- Each deployment has its own API Management instance with a region-specific domain name