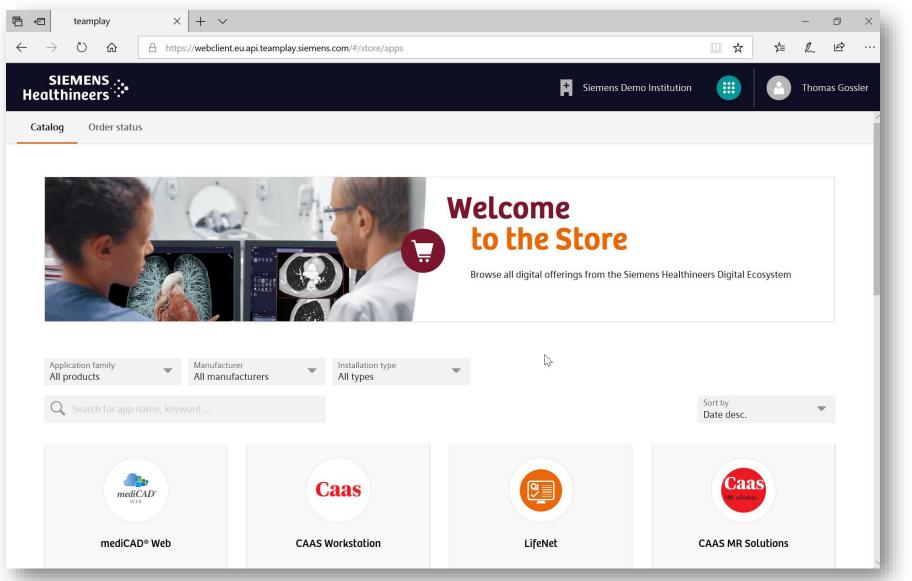

### teamplay UI – Store App

Digital Services **9** Restricted © Siemens Healthineers, 2019