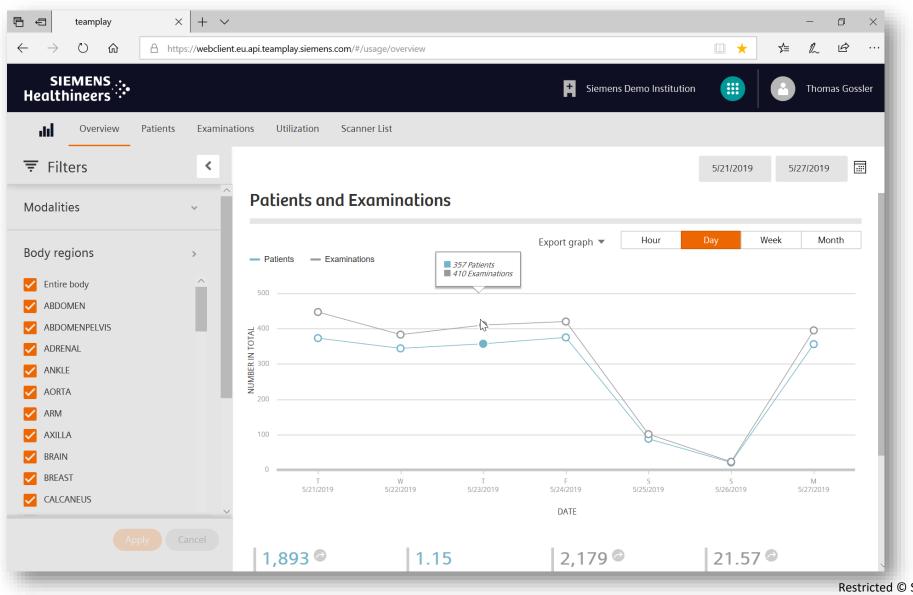

## teamplay UI – Usage App

Digital Services **7** Restricted © Siemens Healthineers, 2019