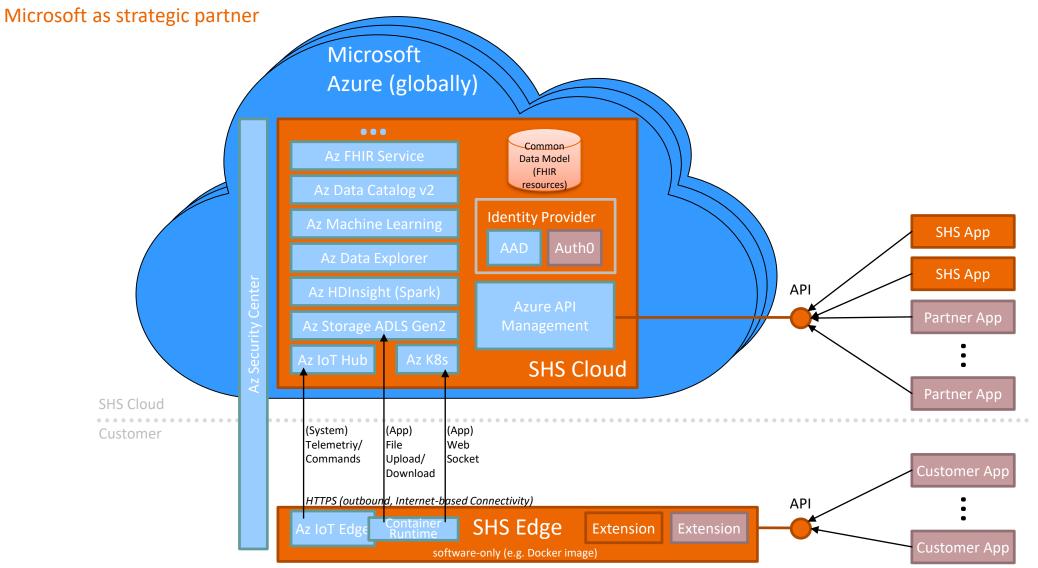

#### **Siemens Healthineers teamplay**

- teamplay consists of multiple teamplay Core Apps and the teamplay Cloud Platform
- The teamplay Core Apps are focused on clinical radiology use cases and offer radiation dose monitoring, scanner fleet usage and performance analysis, examination protocol management, benchmarking with other institutions and medical image viewing and sharing functionality – in sum a solution for supporting efficiency improvements in radiology departments
- The teamplay Cloud Platform also serves 3<sup>rd</sup>-party partner apps and services
- teamplay is the **technical infrastructure and data layer of an ecosystem platform** which is fostering a community network of healthcare providers, partner companies, research institutions and also patients
- teamplay is **built for Azure exclusively** and uses mostly PaaS and Containers
- teamplay is fully developed, built and deployed out of Azure DevOps
- teamplay has pioneered Cloud-based offerings and platform business models within Siemens Healthineers, now many other groups in the company are starting to adopt the model
- See also <u>https://www.siemens-healthineers.com/infrastructure-it/digital-ecosystem/teamplay</u>

# teamplay Architecture Overview

Logical Building Blocks