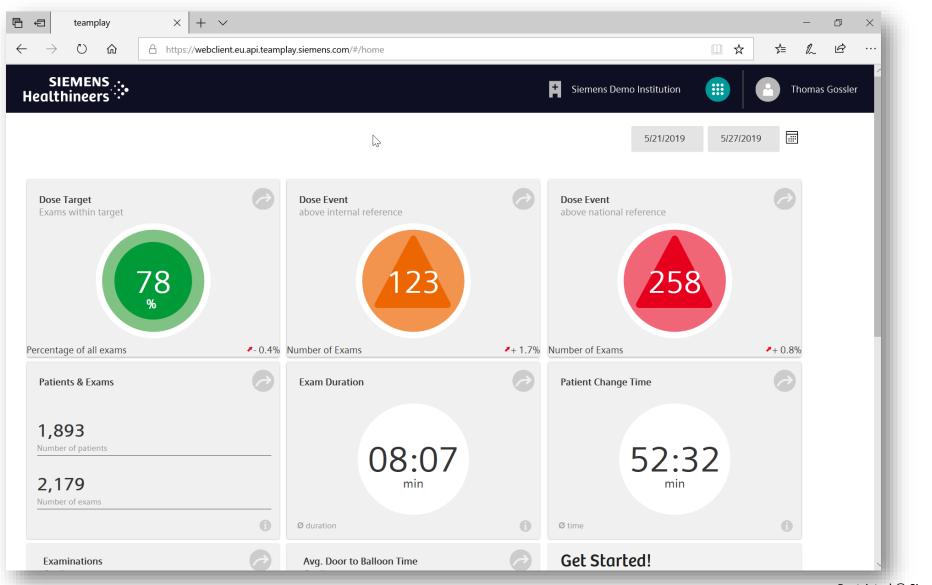

## teamplay UI – Dashboard

Digital Services 6 Restricted © Siemens Healthineers, 2019