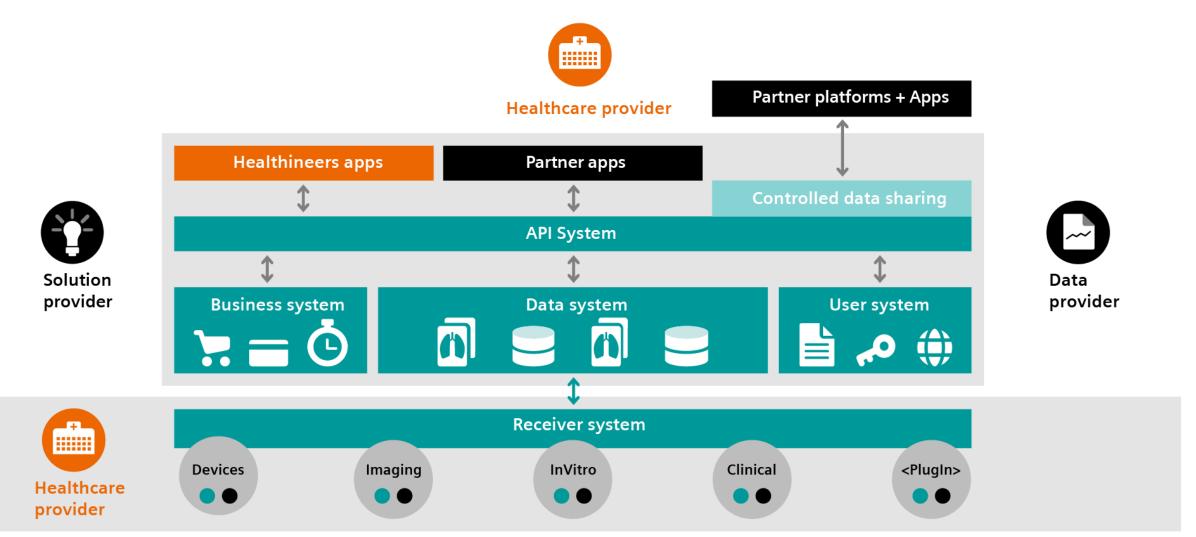

#### **Siemens Healthineers teamplay**

- teamplay consists of multiple teamplay Core Apps and the teamplay Cloud Platform
- The teamplay Core Apps are focused on clinical radiology use cases and offer radiation dose monitoring, scanner fleet usage and performance analysis, examination protocol management, benchmarking with other institutions and medical image viewing and sharing functionality – in sum a solution for supporting efficiency improvements in radiology departments
- The teamplay Cloud Platform also serves 3<sup>rd</sup>-party partner apps and services
- teamplay is the **technical infrastructure and data layer of an ecosystem platform** which is fostering a community network of healthcare providers, partner companies, research institutions and also patients
- teamplay is **built for Azure exclusively** and uses mostly PaaS and Containers
- teamplay is fully developed, built and deployed out of Azure DevOps
- teamplay has pioneered Cloud-based offerings and platform business models within Siemens Healthineers, now many other groups in the company are starting to adopt the model
- See also <u>https://www.siemens-healthineers.com/infrastructure-it/digital-ecosystem/teamplay</u>

# teamplay Architecture Overview

Logical Building Blocks