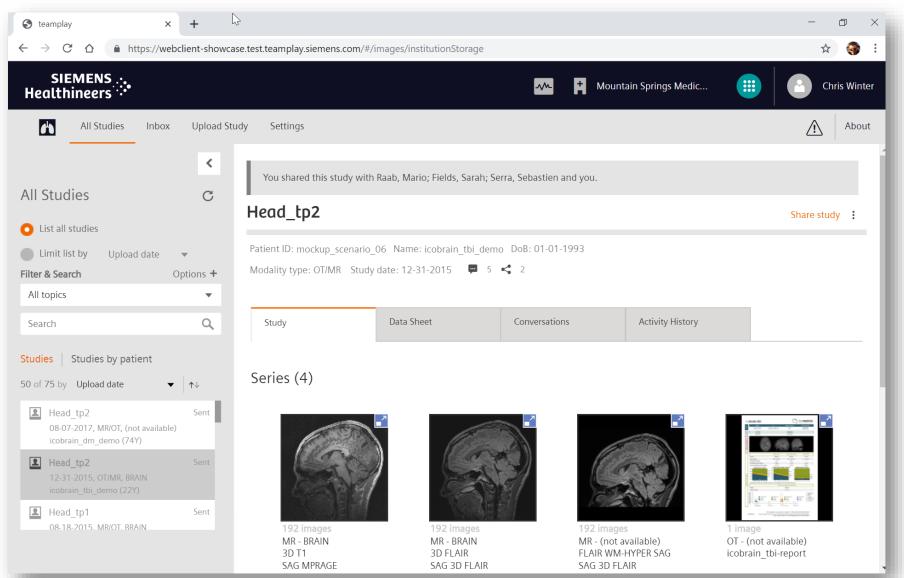

## teamplay UI – Images App

Digital Services 8 Restricted © Siemens Healthineers, 2019