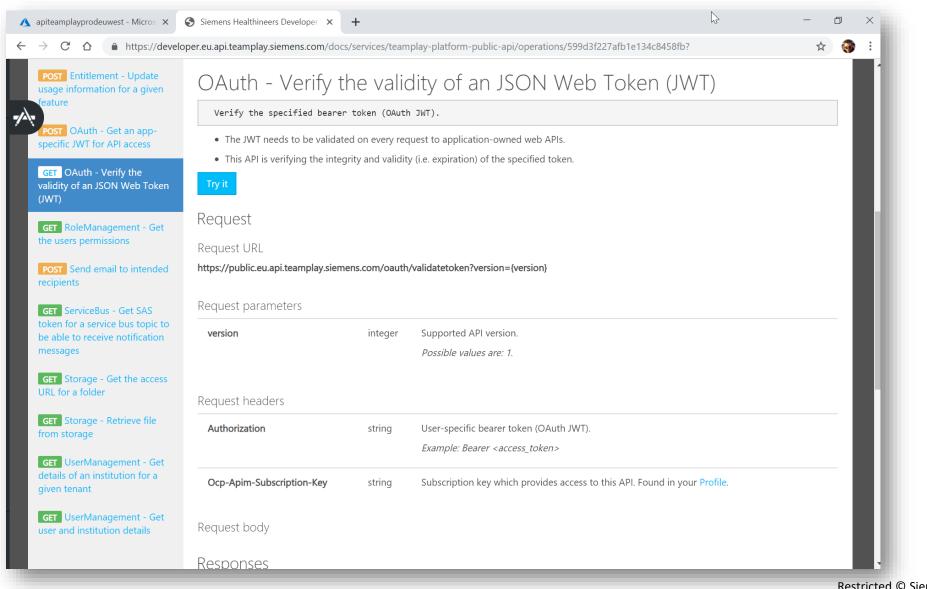

#### teamplay API Developer Portal

Digital Services 11 Restricted © Siemens Healthineers, 2019