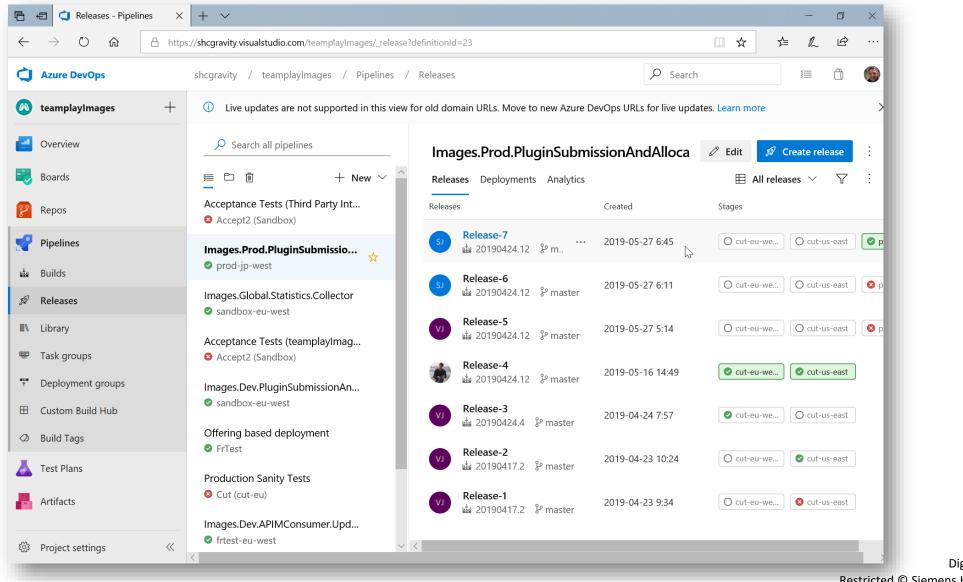

### teamplay on Azure DevOps

teamplay is fully developed, built and deployed out of Azure DevOps

Digital Services 10 Restricted © Siemens Healthineers, 2019