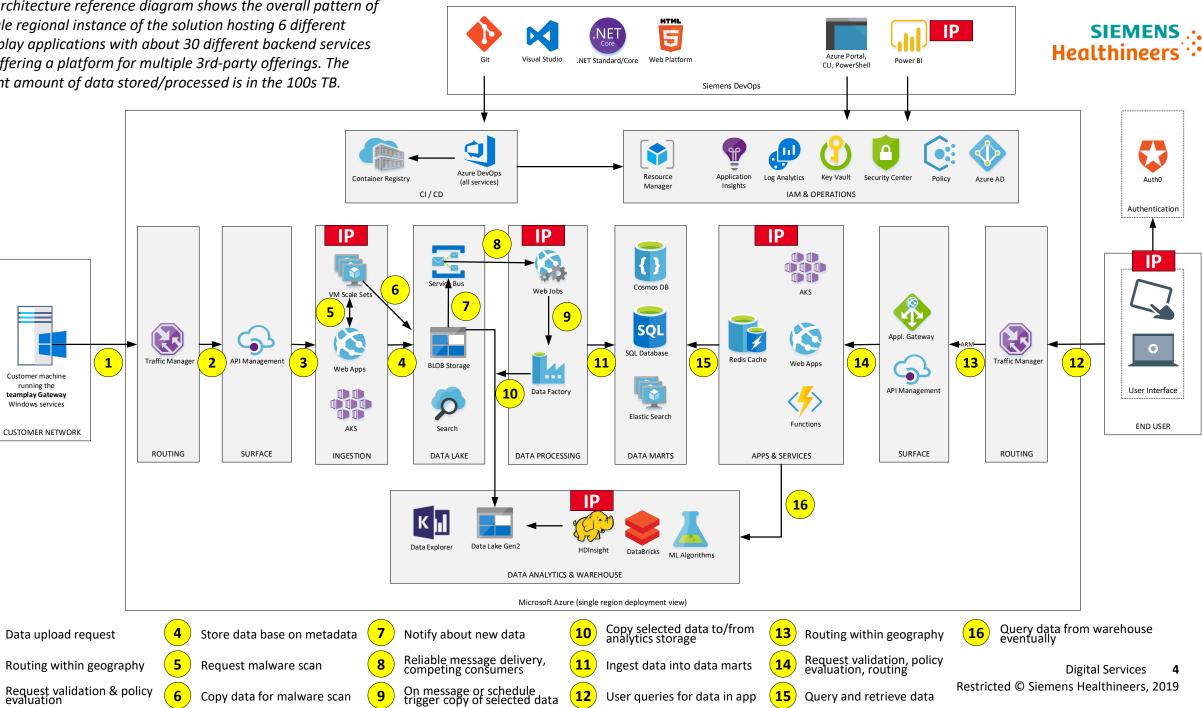

# teamplay Cloud Platform

This architecture reference diagram shows the overall pattern of a single regional instance of the solution hosting 6 different teamplay applications with about 30 different backend services and offering a platform for multiple 3rd-party offerings. The current amount of data stored/processed is in the 100s TB.

1

2

3