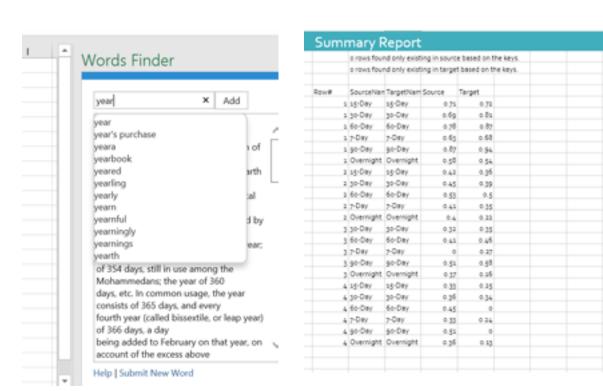

- Compare Tool
- Excel Toolbox
- Typeahead Word look up tool

Find the differences in source and target shee

Name sourceSample

Diff Color #19900

Diff Color #110000

Compare with Keys -

Insert Sample Data

In Source Only #1799cc

In Target Only #ffcc99

Setting Compare Reset