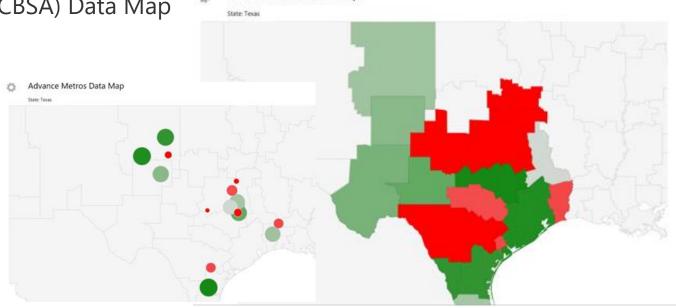

- Advance US Data Map
- US Metropolitan Data Map
- US County Data Map
- US Core Based Statistical Area (CBSA) Data Map
- US Region Data Map
- World Data Map
- World Country Map
- World Provinces Data Map
- World Region Data Map

Advance Metros Data Map