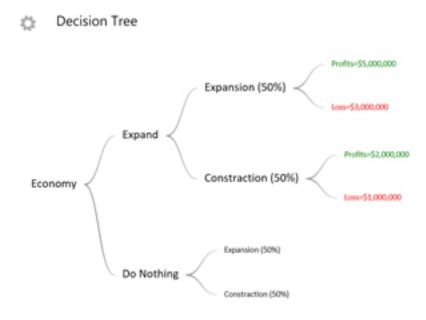

#### 5. Miscellaneous graph tools: A set of chart with specialties.

- Data Flow Chart
- Organization Chart
- Decision Tree
- Heap Graph (\*\*New)
- Project Management Chart
- Timeline Chart

GCC Productivity Excel Add-ins has 3 tools to enhance the productivity in Excel and Word