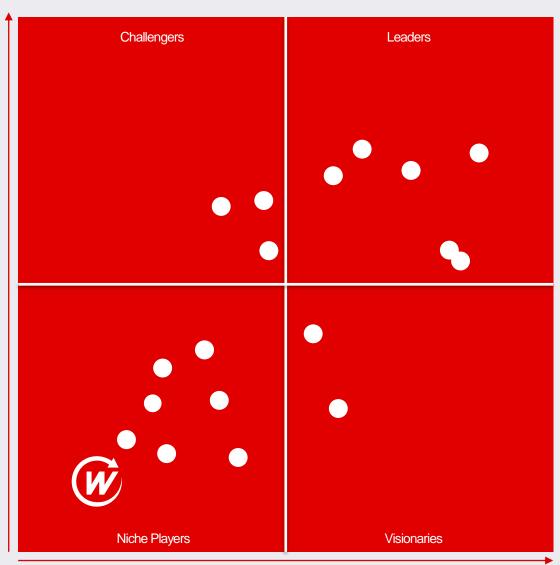

## Claranet | Hybrid Workplace | Award

- 1st year in Europe's Gartner Margic Quadrant for Managed Workplace Services
- Strengths
  - Services Portfolio expansion
  - Strong collaboration services
  - Maturing focus on experience-centric strategies
- Cautions
  - Lacks digital workplace transformation expertise
  - Needs for standardization during growth
  - Regional limitations
- Gives us an extra responsibility to go up the ladder and service our customers even better