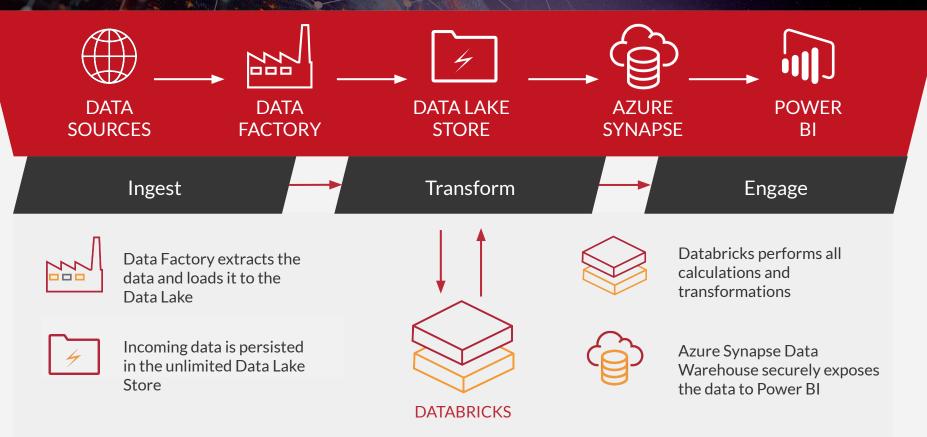

#### **Proposed Architecture**

The proposed **Hero**Path architecture for this project is based on the Microsoft Azure platform. Our aim is to set up and manage a lightweight and elastic platform that can ingest up to 3 data sources, persist it in raw format, process and curate the ingested data, surface the data, and create a data visualization driven by the surfaced data.

Lixar will provision all of the required services to demonstrate the functionality of a working data pipeline.