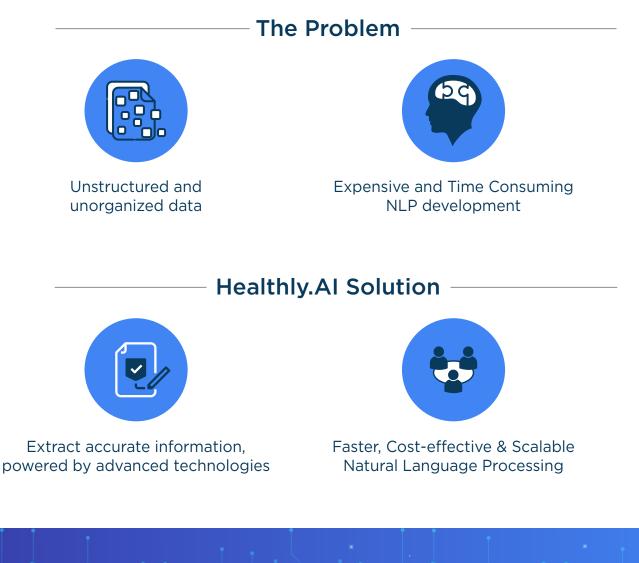

## **NLP** as a Service

Extract clinical information quickly and accurately from unstructured data

NLP service helps to process, analyze, and understand unstructured data in order to operate effectively and proactively

Fully customizable Natural Language Processing models to unveil insights from your data