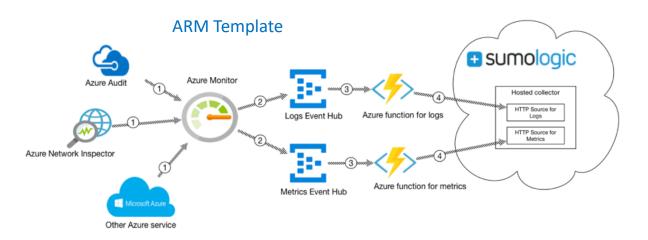

## Deployment Architecture

Azure-Sumo Logic pipeline

## **Pipeline Components**

**Azure Monitor** — Collects logs and metrics from most Microsoft Azure services, and serves as pipeline for accessing to monitoring data from an Azure environment.

**Azure Event Hubs** — Azure Monitor streams monitoring data to an event hub which triggers a Sumo Logic provided Azure function.

**Sumo Logic Azure Functions** — Small pieces of code that are triggered by an Event Hub to send monitoring data to a Sumo HTTP source.

**Sumo Logic HTTP source** — Receives and ingests the monitoring data from the Azure function.