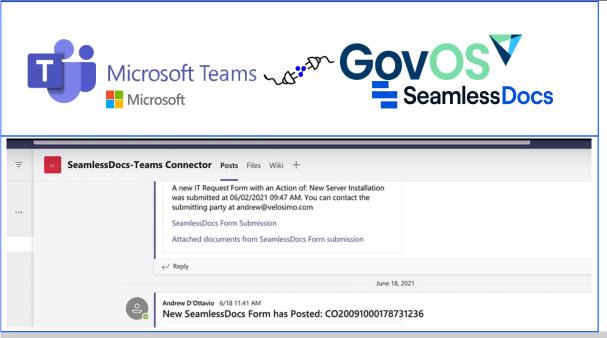

## **GovOS SeamlessDocs to Teams Integration Connector**

See the GovOS SeamlessDocs to OneDrive Integration in action, click here to watch a video.

## Automatically posts SeamlessDocs form data to specified and Teams folders.

- GovOS SeamlessDocs form data are automatically posted to Microsft Teams folders.
- Easily manage agency-specific GovOS SeamlessDocs form data to specific Teams channels
- Easily manage agency-specific GovOS SeamlessDocs submitted document links to specific Teams channels
- Perform mapping for flexible content management across multiple MS Teams channels.
- Leverage SeamlessDocs form data in Subject and Message posted to MS Teams channel
- Quick and easy setup and maintenance designed for business users
- Insight into transactions, smart recovery activities, and connected system outages