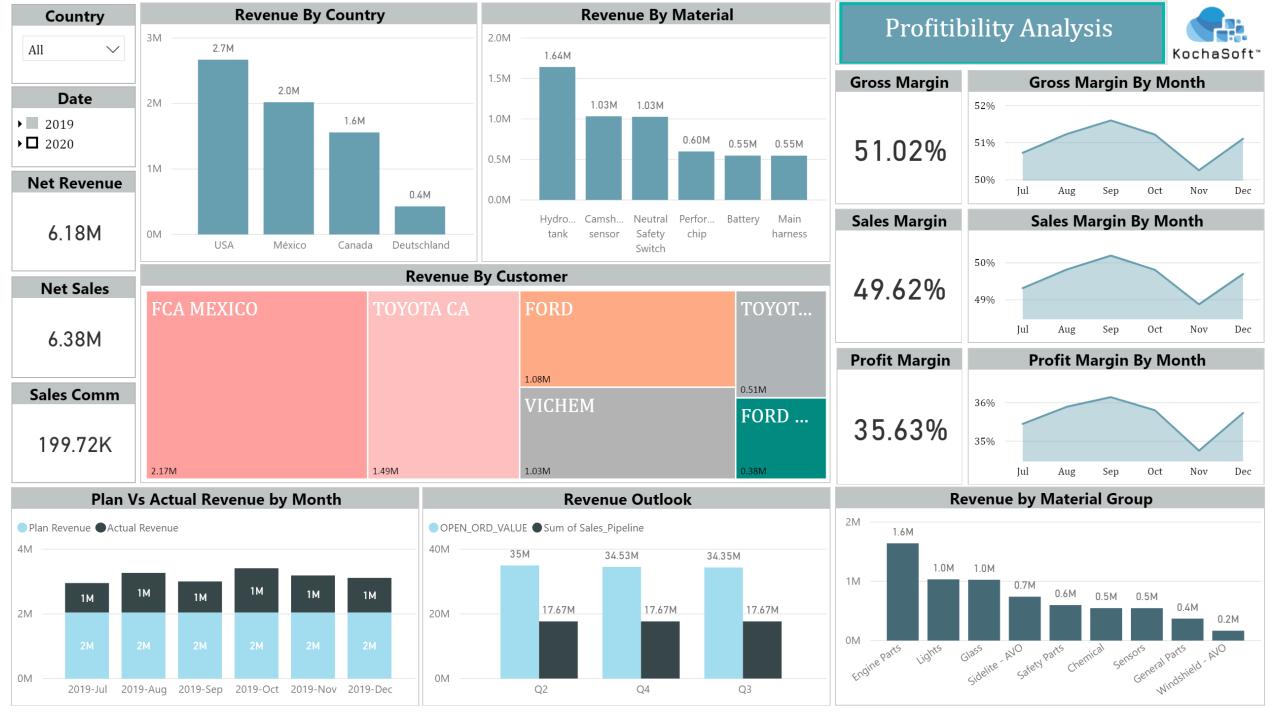

# Solution

The following slides are examples of...

S/4 HANA based profitability analysis

Stock Outlook Dashboards

- ✓ Enhanced Embedded Analytics
- ✓ Machine Learning Models