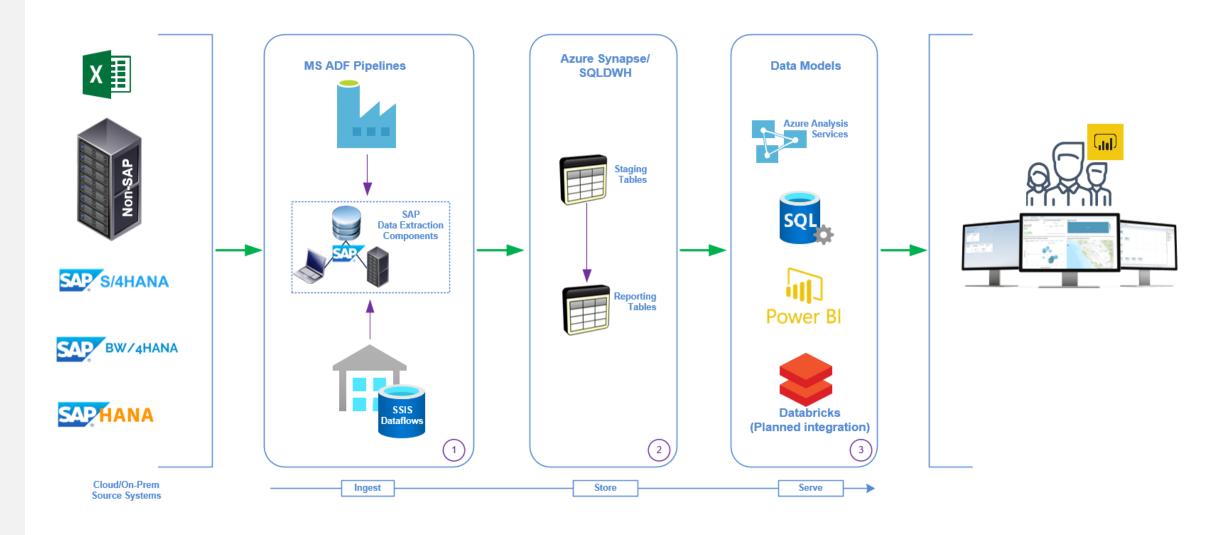

## **Data Movement**

## **Solution Details**

Five pre-built data marts for S/4HANA and SAP business suite on HANA for Power BI reporting.

Out-of-the box capability to expose over 2000 attributes and measures for self-service and reporting.

## Tech Stack

- Data Layer
- Extraction, Load & Transformation
   Layer SAP Certified
- Presentation Layer
- SAP S/4 HANA, SAP Business Suite
   on HANA + Legacy and Non-SAP
   Data, Flat files,
   Excel etc.
- Pre-Built Data Extraction Tools
- SAP HANA, MS SQL 16 In-Memory or MS SQL Server 16
- Microsoft Power BI + MS Excel
- SAP Security and Support
- S/4 HANA Embedded Analytics