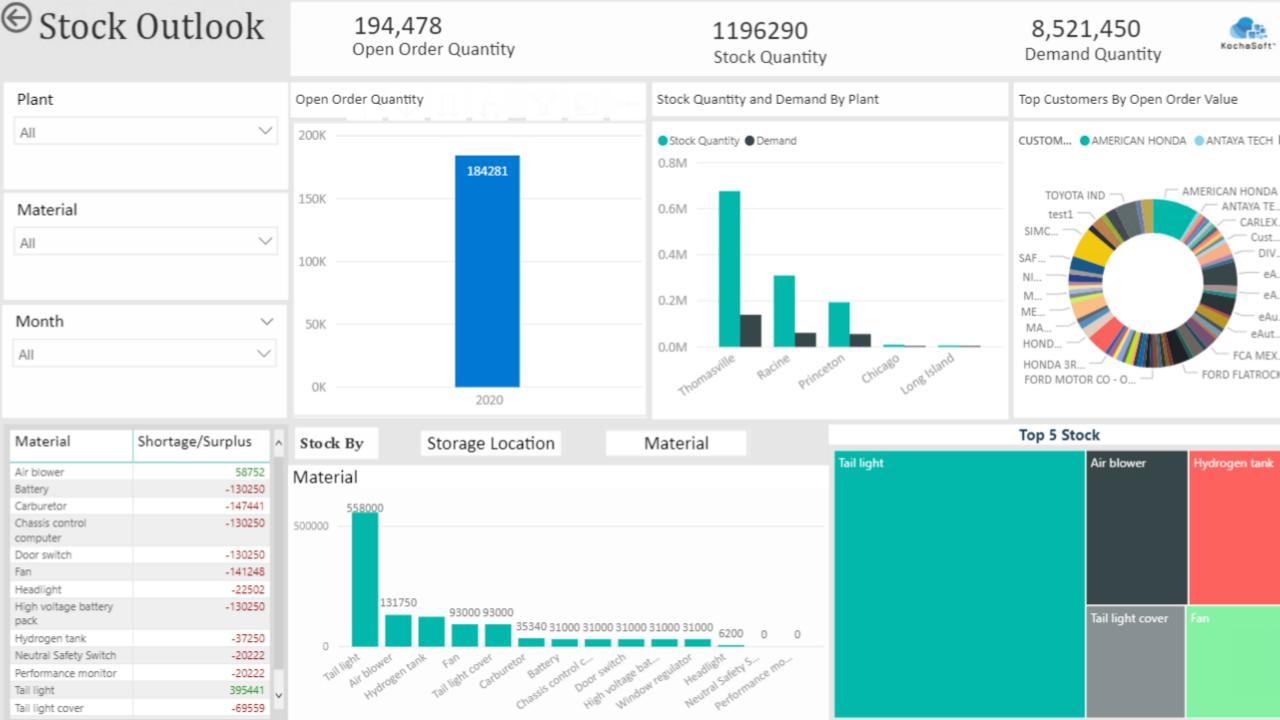

# Solution

The following slides are examples of...

S/4 HANA based profitability analysis

Stock Outlook Dashboards

- ✓ Enhanced Embedded Analytics
- ✓ Machine Learning Models

## Stock Outlook - Data Flow

Gold Cloud Platform

Partner