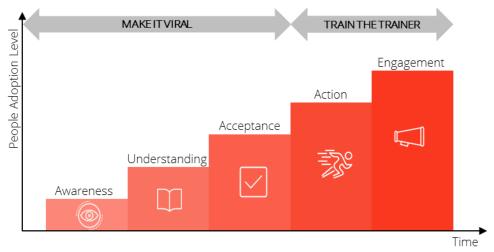

### SAEGUS METHODOLOGY

- Frame and prioritize in iteration using Agile methods
- Pace the approach in 5 stages of maturity level
- Adapt and personalize the approach according to the user segment
- Diversify support thanks to our catalog of 100% customizable deliverables and activities

# The key to Saegus Adoption? Team up with you

Our STARS © framework, is inspired by agile methods and adapted to digital workplace issues. We onboard relay ambassadors very early in the process and keeps them involved, while ensuring that the new service delivered is adopted sustainably.