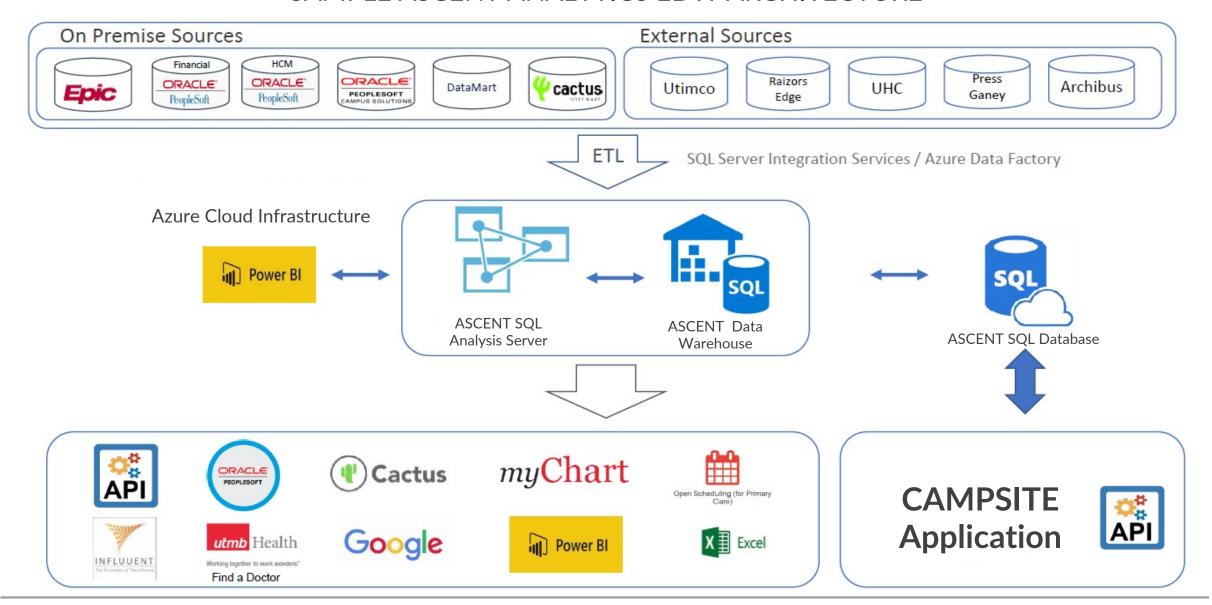

## TECHNICAL APPROACH

We use our industry-backed expertise to adapt the newest technologies to fit our client's needs.

With next-generation Azure Machine Learning and Al data management tools, we can architect anti-fragile solutions for security data governance, data warehousing, and workflow automation.



#### **ASCENT EDW OVERVIEW**

#### On-premise Sources







OS API

Power BI

API

#### SAMPLE ASCENT ANALYTICS EDW ARCHITECTURE



#### On Premise Sources

### **ASCENT EDW ETL ARCHITECTURE**



#### Azure Cloud Storage







# Additional Technical Questions? Contact Us

We look forward to helping your institution become anti-fragile.

Tynan Szvetecz

Chief Operating Officer & Executive Vice President <a href="mailto:tynan@jende.solutions">tynan@jende.solutions</a>

303.880.2770