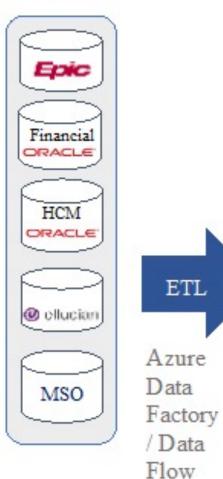

### **ASCENT EDW ETL ARCHITECTURE**

#### On-premise Sources

OS API

Power BI

API

#### On Premise Sources

#### Azure Cloud Storage