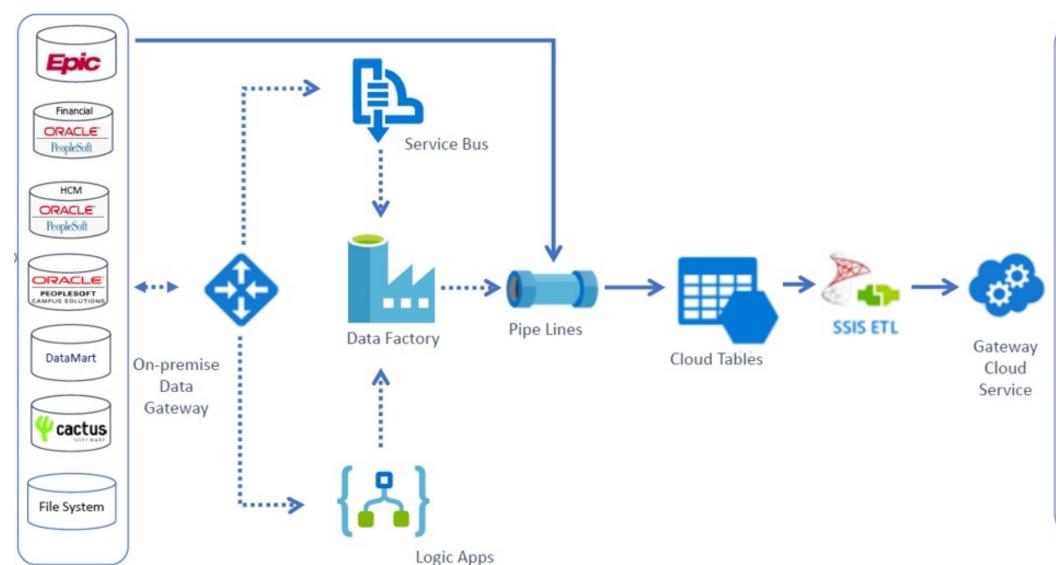

## TECHNICAL APPROACH

We use our industry-backed expertise to adapt the newest technologies to fit our client's needs.

With next-generation Azure Machine Learning and Al data management tools, we can architect anti-fragile solutions for security data governance, data warehousing, and workflow automation.



#### **ASCENT EDW OVERVIEW**

#### On-premise Sources







OS API

Power BI

API

#### SAMPLE ASCENT ANALYTICS EDW ARCHITECTURE



#### On Premise Sources

### **ASCENT EDW ETL ARCHITECTURE**



#### Azure Cloud Storage







# Additional Technical Questions? Contact Us

We look forward to helping your institution become anti-fragile.

Tynan Szvetecz

Chief Operating Officer & Executive Vice President <a href="mailto:tynan@jende.solutions">tynan@jende.solutions</a>

303.880.2770