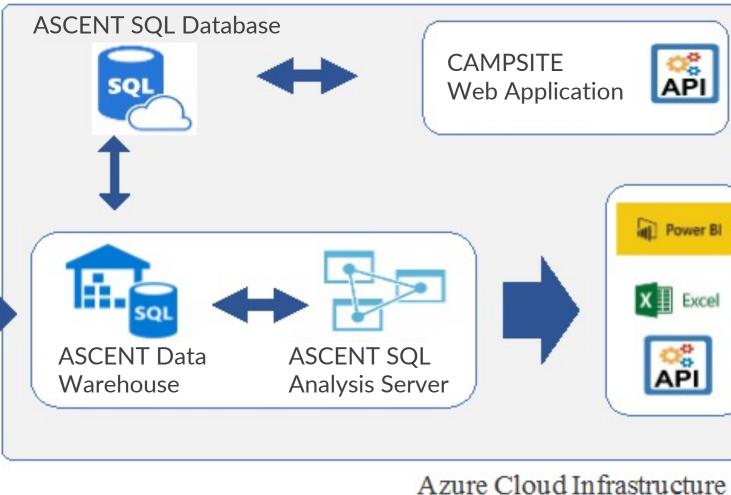

## TECHNICAL APPROACH

We use our industry-backed expertise to adapt the newest technologies to fit our client's needs.

With next-generation Azure Machine Learning and Al data management tools, we can architect anti-fragile solutions for security data governance, data warehousing, and workflow automation.



#### **ASCENT EDW OVERVIEW**

#### On-premise Sources







OS API

Power BI

API

#### SAMPLE ASCENT ANALYTICS EDW ARCHITECTURE



#### On Premise Sources

### **ASCENT EDW ETL ARCHITECTURE**



#### Azure Cloud Storage







# Additional Technical Questions? Contact Us

We look forward to helping your institution become anti-fragile.

Tynan Szvetecz

Chief Operating Officer & Executive Vice President <a href="mailto:tynan@jende.solutions">tynan@jende.solutions</a>

303.880.2770