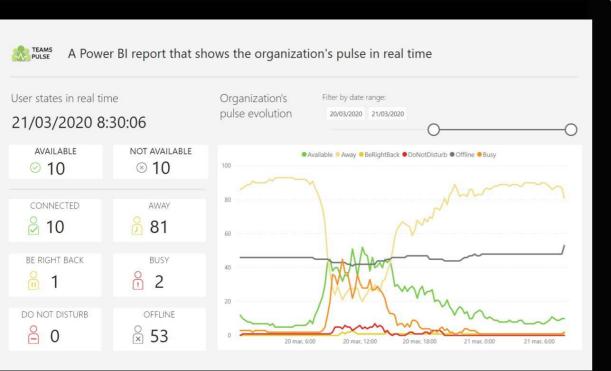

### Dashboard

### The Report consists of 3 parts:

- 1. Slider filter to be able to navigate over the day you want to analyze
- 2. An area that displays an aggregation of indicators (in numerical format) in real time.
- 3. A graph chart, which shows the evolution of the presence indicators analyzed. Positioning ourselves on top of each line, we can see the data at that exact point.