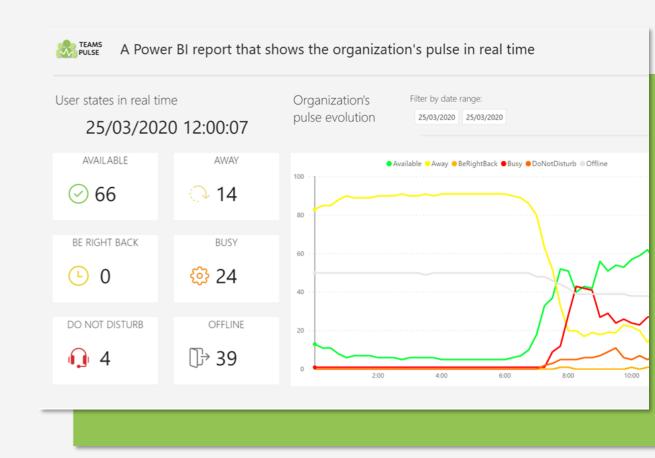

### Dashboard

### The Report consists of 3 parts:

- 1. Slider filter to be able to navigate over the day you want to analyze
- 2. An area that displays an aggregation of indicators (in numerical format) in real time.
- 3. A graph chart, which shows the evolution of the presence indicators analyzed. Positioning ourselves on top of each line, we can see the data at that exact point.