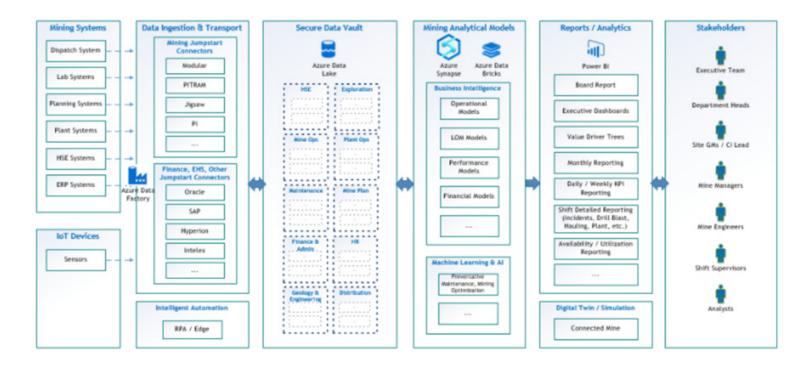

### How does it work?

SmartMine contains ready-made connectors to accelerate connecting to most of the common Mine Operations, Plant Operations, Health & Safety, HR, and Finance systems found in the mining industry. It consists of a mining operations data model that provides a 360 degree view of the operations contained within a flexible data lake repository. Insights are delivered through a collection of Operational Reporting, Management

Reporting, and Executive Dashboards powered by Power BI. A library of predictive analytics models has been assembled to support predictive maintenance, plant optimization, recovery optimization, and proactive safety management scenarios. In addition, SmartMine embraces the principles of Industry 4.0 in establishing a framework for creating digital twins and simulation models.

### The following reference architecture is recommended:

- Get all data into the Raw Zone of the Data Lake "As Is" in an organized manner
- Determine which models are required for data-driven decisions and iteratively build models and dashboards
- Start exploring advanced analytics with Machine Learning in high-value workload

### **SmartMine Leverages the Best of Azure**

- Data ingestion and storage within Azure Data Factory and Azure Data Lake.
- Advanced analytics data science environment powered by Data Bricks.
- Rich visualization delivered via Power BI.
- Scale naturally into Synapse ready platform