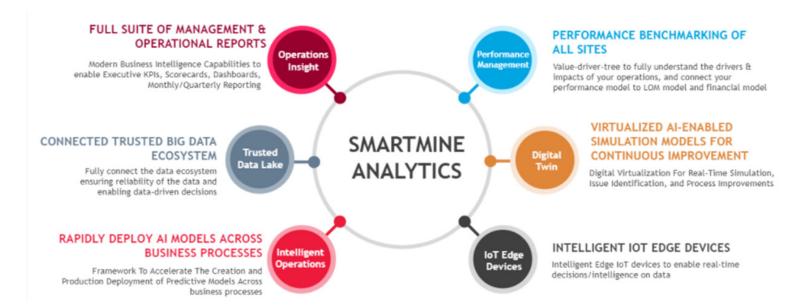

### How does it work?

SmartMine contains ready-made connectors to accelerate connecting to most of the common Mine Operations, Plant Operations, Health & Safety, HR, and Finance systems found in the mining industry. It consists of a mining operations data model that provides a 360 degree view of the operations contained within a flexible data lake repository. Insights are delivered through a collection of Operational Reporting, Management

Reporting, and Executive Dashboards powered by Power BI. A library of predictive analytics models has been assembled to support predictive maintenance, plant optimization, recovery optimization, and proactive safety management scenarios. In addition, SmartMine embraces the principles of Industry 4.0 in establishing a framework for creating digital twins and simulation models.