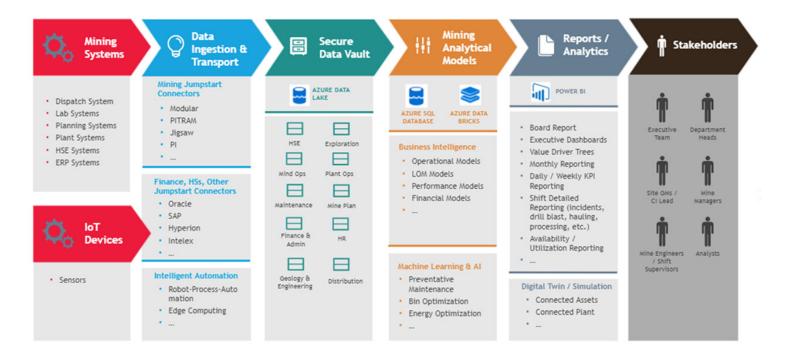

### How does it work?

SmartMine contains ready-made connectors to accelerate connecting to most of the common Mine Operations, Plant Operations, Health & Safety, HR, and Finance systems found in the mining industry. It consists of a mining operations data model that provides a 360 degree view of the operations contained within a flexible data lake repository. Insights are delivered through a collection of Operational Reporting, Management

Reporting, and Executive Dashboards powered by Power BI. A library of predictive analytics models has been assembled to support predictive maintenance, plant optimization, recovery optimization, and proactive safety management scenarios. In addition, SmartMine embraces the principles of Industry 4.0 in establishing a framework for creating digital twins and simulation models.

### The following reference architecture is recommended:

- Get all data into the Raw Zone of the Data Lake "As Is" in an organized manner
- Determine which models are required for data-driven decisions and iteratively build models and dashboards
- Start exploring advanced analytics with Machine Learning in high-value workload

### **SmartMine Leverages the Best of Azure**

- Data ingestion and storage within Azure Data Factory and Azure Data Lake.
- Advanced analytics data science environment powered by Data Bricks.
- Rich visualization delivered via Power BI.
- Scale naturally into Synapse ready platform