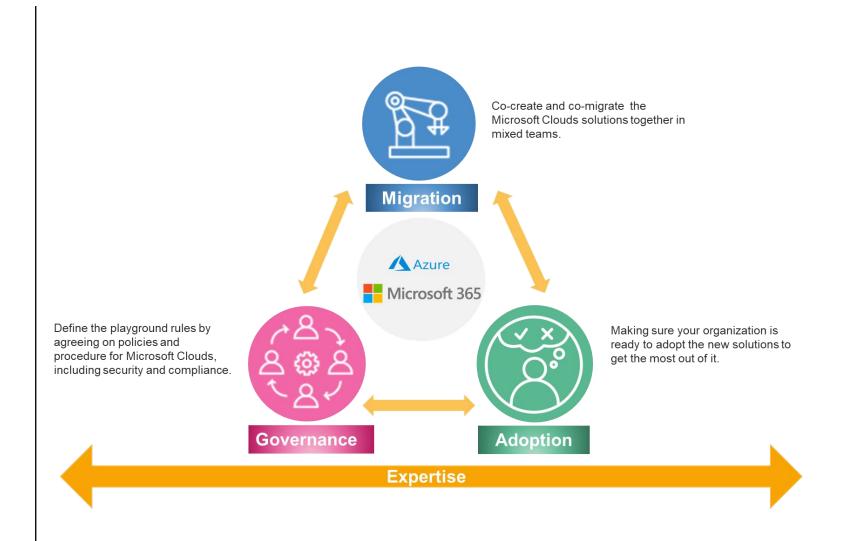

### Agenda

- Holistic approach for the Microsoft Clouds
- Data Warehouse Modernization
- Why modernizing your Data Warehouse?
- Our solution
- Our methodology
- Our commitment

A holistic approach for the Microsoft Clouds