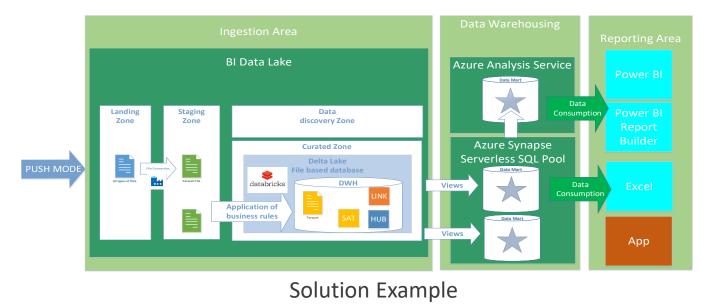

### Our Solution

### Modern Data Warehouse PoC

- PoC we help you understand the value of a Modern Data Warehouse with a limited Proof-of-Concept
- **Benefits Realization** we'll embed cutting edge Cloud technology in our solution to drive cost optimization to help you create the business case
- Enlighten we'll co-create and co-showcase the new solution together in mixed teams to share knowledge