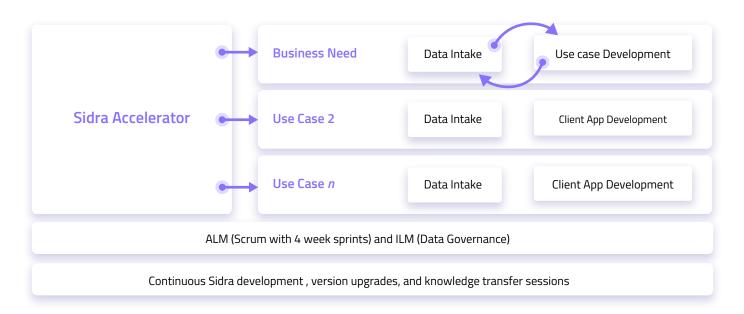

## Define

- Full-day scoping session with stakeholders.
- Select business use case.
- Define success criteria.
- Identify and choose data sources, lay out permissions needed.

## **Build**

- Deploy Azure infrastructure and Sidra platform.
- Data intake from the selected source(s).
- Set up Web UI and Data
  Catalog and AI model
  serving.
- Build the selected use case.

### **Evaluate**

- Present PoC to stakeholders.
- Business impact assessment.
- Plan for release.