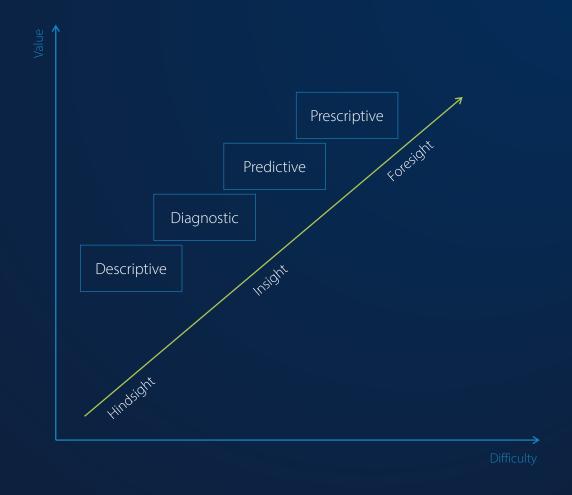

## Maturity Evaluation

Understanding where you are and where you need to be is critical in shaping your business for the future.

No matter where your data is on the maturity scale, we will provide the insights and next steps to move you towards a foresight driven business.