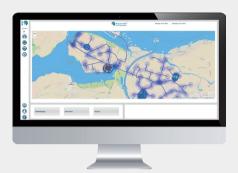

## Benefits of Aquasuite® BURST

- Self-learning automated detection of leaks and bursts
- Insightful interface
- Reduced time to repair
- Reduced leakage volume
- Improved customer service
- Improved resilience
- Reduced costs

This proven platform, with over a hundred connected water systems around the world, is modular, flexible and has a user-friendly web interface.

Aquasuite® interfaces with virtually all Scada, PLC and process databases in the water industry.