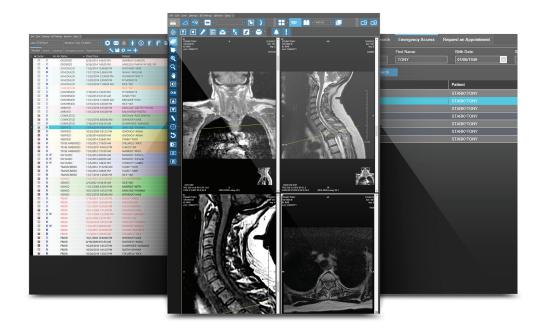

## PowerServer<sup>™</sup> TELE PLUS **TELERADIOLOGY AT ITS FINEST**

PowerServer<sup>™</sup> PACS Perfect Your Image Management Workflow

You Can Trust

Gateway<sup>™</sup> DICOM Router Gateway<sup>™</sup> Viewer Mini PACS Reliability and

Flexibility

PowerServer™ Cloud PACS A Secure Solution to Improve Your Workflow

Designed from the ground up as a 100% web-based solution, PowerServer™ TELE PLUS enables you to access your system anytime, anywhere. Its single database platform reduces data entry and eliminates errors, while real-time database backups tackle the fear of losing data. Equipped with a complete RIS designed exclusively for teleradiology, the PowerServer<sup>™</sup> TELE PLUS is the perfect solution to streamline your radiology workflow.