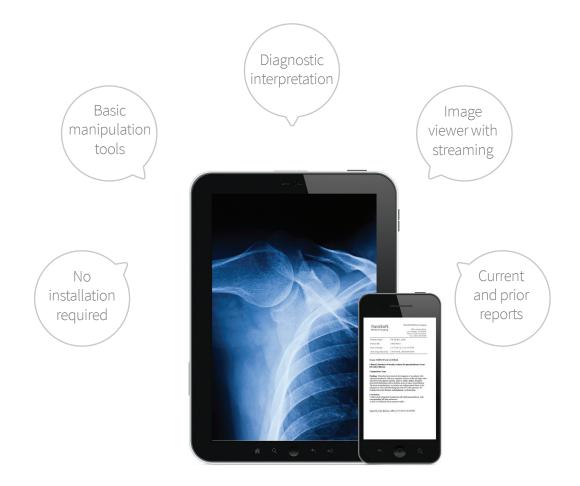

## For Physicians On-the-Go

RapidResults<sup>™</sup> is a powerful, zero-footprint, clinical image and report viewer that provides physicians easy access to studies via their smartphones, tablets, desktops, and touchscreen devices.

## Highlights

- Integrate easily with any EMR
- Send messages between healthcare providers
- Work with any Windows, Android, Mac, iPhone, and iPad device
- View images and reports on-the-go
- Utilize basic manipulation tools
- No download required