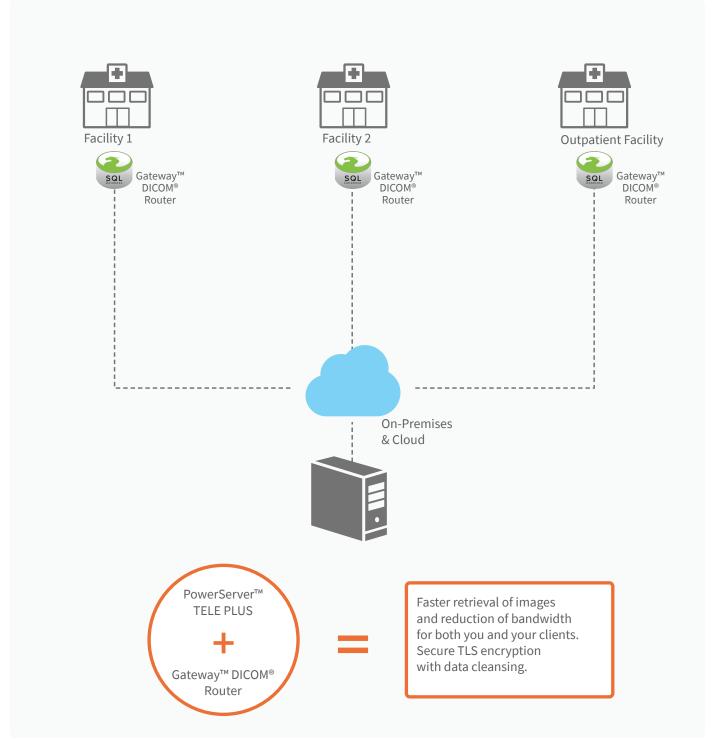

Flexibility

PowerServer™ Cloud PACS A Secure Solution to Improve Your Workflow

Designed from the ground up as a 100% web-based solution, PowerServer™ TELE PLUS enables you to access your system anytime, anywhere. Its single database platform reduces data entry and eliminates errors, while real-time database backups tackle the fear of losing data. Equipped with a complete RIS designed exclusively for teleradiology, the PowerServer<sup>™</sup> TELE PLUS is the perfect solution to streamline your radiology workflow.

#### SINGLE DATABASE TECHNOLOGY

With over 20 years of experience in radiology IT, we truly understand workflow. When it's inefficient, common tasks become complicated and time consuming. That's why we built our PowerServer™ TELE PLUS using cutting-edge, single database technology. It reduces redundant work, decreases data errors, and increases consistency throughout healthcare facilities.