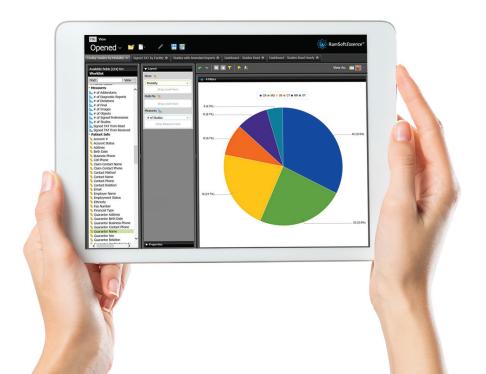

## Business Intelligence for Radiology

Essence<sup>™</sup> is a complete business intelligence app that enables you to analyze data and in-turn, exceed business objectives. Decrease patient turn around times and quality of care by modifying workflow inefficiencies and setting goals for your staff.

## Benefits

- Improve patient turnaround times
- Increase referrals
- Improve time management
- Streamline radiology workflow
- Maximize ROI