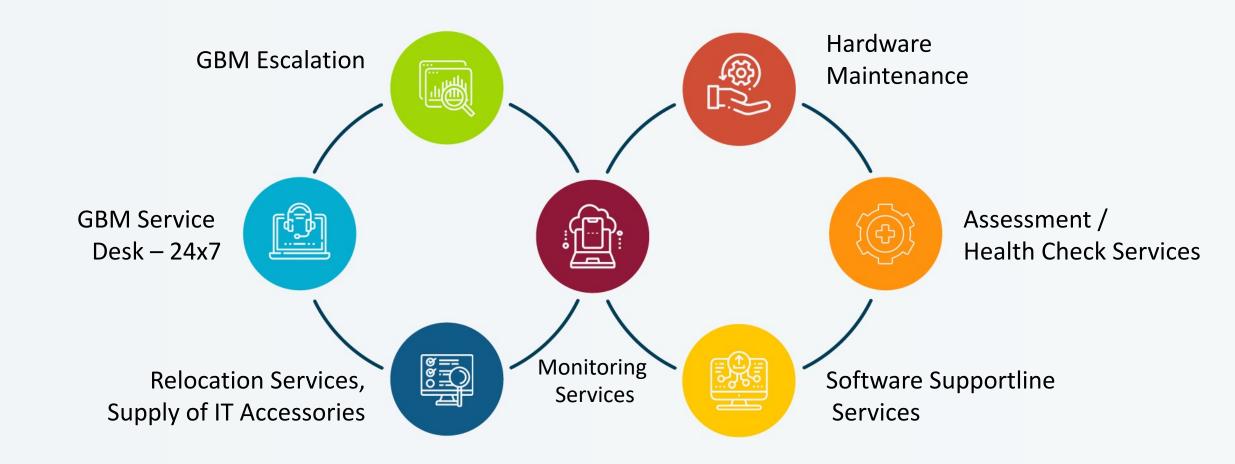

### **Hardware Maintenance**

- IBM products, Lenovo, Dell & HP, NetApp
- Multi-vendor network maintenance Cisco, F5, Juniper, Palo Alto Networks and Security Systems.
- Improve data center reliability UPS, Cooling System, Fire Fighting System, IMS System,
   Generator etc.
- Physical security Best-of-breed CCTV surveillance and access control systems

### **Assessment / Health Check Services**

This is an optional offering in addition to the Hardware and Software Remedial Maintenance. The frequency of Health checks can be chosen by customer preference, such as a monthly/quarterly basis.

- Identify and address issues, from infrastructure weaknesses to failing hardware and storage errors, to mitigate the risk of critical issues
- Optimize performance by identifying and resolving bottlenecks and assessing and improving configurations
- Plan the next step of your digital transformation with data-supported recommendations on how to evolve your IT to meet coming challenges.

- Simplify support for your whole stack, with a single solution for software from IBM, RedHat, Ubuntu, SUSE, CITRIX, MIMIX, VEEAM, Nutanix, VMware and Microsoft;
- Maintain 24/7 availability with round-the-clock support.
- Get better software support experience from expert engineers

### **Monitoring Services**

- Increase IT availability by detecting problems early so they can be remediated before they lead to downtime.
- Improve productivity by maintaining the optimal health of your infrastructure and software stack.
- Relocation Services, Supply of IT Accessories

### **GBM Service Desk – 24x7**

• GBM is equipped with a centralized contact center, managing 24×7 day to day service requests through telephone.

### **GBM Escalation**

• GBM designed the Escalation method to use as an alert to the appropriate GBM team when a critical situation has occurred and requires urgent attention.

**Relocation Services, Supply of IT Accessories** 