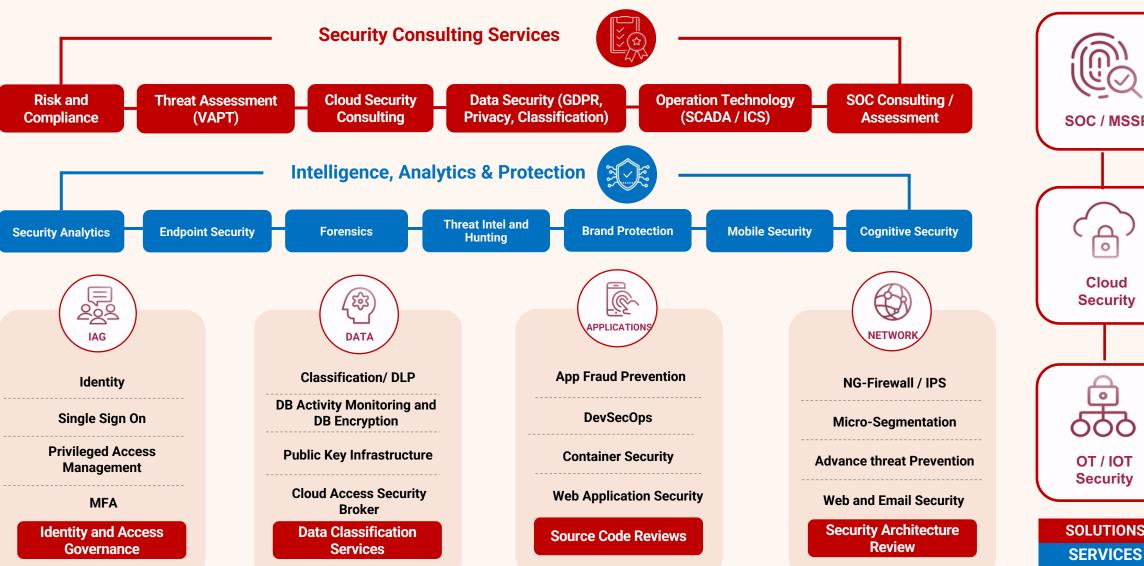

### **Security Solutions**

A holistic approach to protecting your organization from internal and external threats covering; People, Data, Applications, Network and End-Point Security.

### DIS Portfolio

**Cybersecurity** 

**Networking** 

### IAM Security

- Data Security
- Application Security
- Network Security
- Security Analytics & Protection
- Cloud Security
- Security Consulting
   Services

- Data Center Software
   Defined Networking
- Software Defined Access
- Software Defined WAN
- Enterprise Switching
- · Enterprise and SP Routing
- Enterprise Wireless
- RTLS. RFID and Guest Engagement
- Industrial & IoT Networking
- Unified Communication and Collaboration