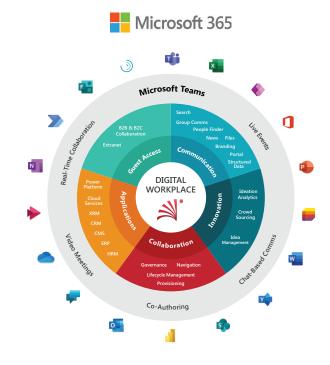

## Digital Workplace Foundations

Creating a digital workplace with the right tools to support your employees' productivity, engagement, and collaboration can be overwhelming. **Catapult's Digital Workplace Foundations** can help you discover how Microsoft 365 can power your employee experience with an efficient platform, security tools, and seamlessly integrated productivity tools all in one place.

## **HOW IT WORKS**

Catapult follows a prescriptive approach to help support your employees and encourage productivity and adoption.

- Discover: We assess your current environment and the tools you use.
- Analyze: We analyze your security posture, identify your technical opportunities and assess your organizational readiness.
- 3. Envision: Through an Innovation Workshop, we discover your business goals and align them to one or more of the eight core pillars of the digital workplace — identity, compliance, governance, analytics, adoption and change management, communication, collaboration, or applications.
- 4. **Roadmap:** We create a roadmap that prioritizes and plots the implementation of your specific business scenarios over 0–3, 3–6, or 6+ months. We align your business scenarios, determined during the innovation workshop, to the right technology.