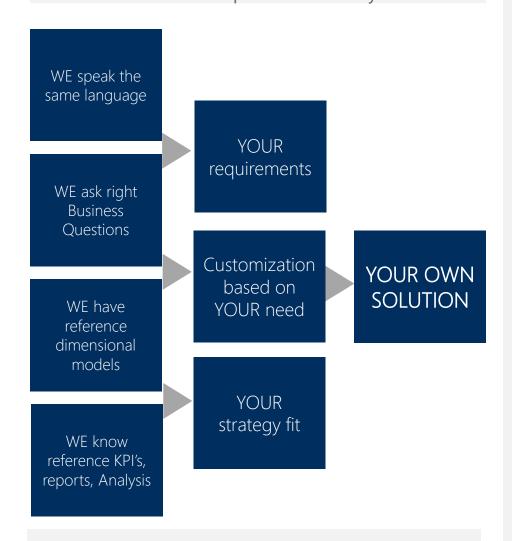

#### **ADD GAP-FIT MODEL**

for the modern data platform that fit your needs

Using ADD GAP-FIT MODEL enables up to 70% faster and cost-efficient development of the data platform.

## WE help you to answer business questions as:

- How to leverage data to increase customer basket spend?
- How to set prices more effectively?
- How to understand customer behaviour?
- How to improve supply chain management?
- How to adapt to digital acceleration?
- How to predict future demand?