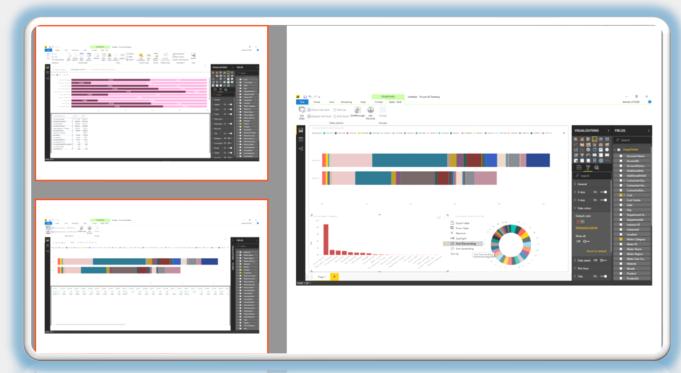

#### **Analyze Visually**

- Easy Usage
- Almost live data
- User Friendly Interface

### Analyse Visually

- Easy Usage
- Almost Live Data
- User Friendly Interface