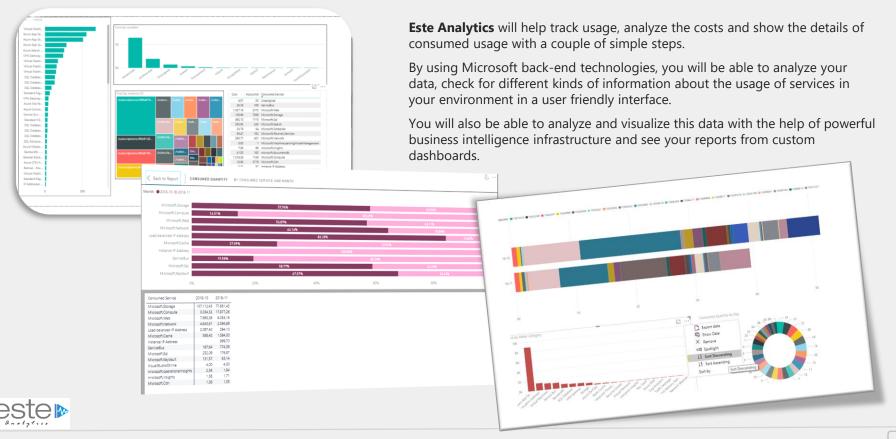

## Easy Consumption Analysis

■ Simply Track Your Consumption

■ Visually Check Insights Of your Usage

■ Manage Your Costs Easily

#### **Analyze Visually**

- Easy Usage
- Almost live data
- User Friendly Interface

#### **Know Your Costs**

- Check and manage the service costs
- Get detailed information

#### Track Your Usage

- Track your consumption
- Get insights with the usage of services