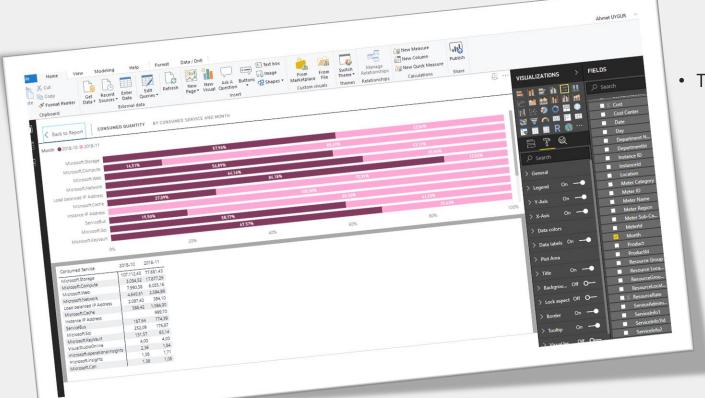

#### Track Your Usage

- Track your consumption
- Get insights with the usage of services

### Track Your Usage

- Track Your Usage
- Track Your Consumption
- Get Insights with the Usage of Services