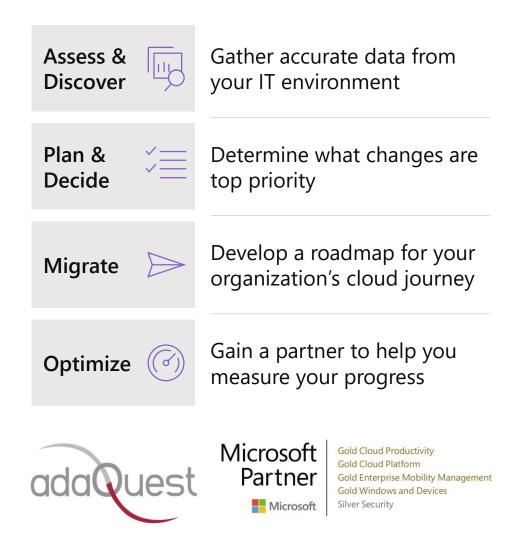

With the Workplace Modernization Assessment we take a four-phased approach to set your path forward