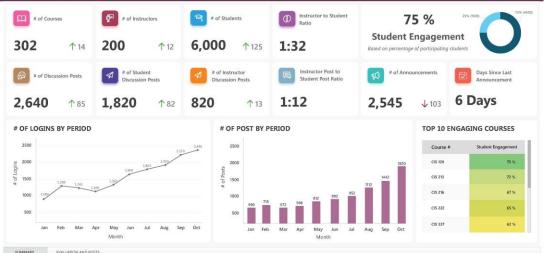

## Problem

One higher education institution needed important analytics to improve their overall student experience. Although the university operates primarily online, they were looking for ways to better understand the information that their pre-existing systems gathered to help improve student engagement.

## Solution

 We built a reporting system through Azure that was connected to Nexus LMS, their system of choice.

## Benefits

 The reporting system we created allowed the university to see crucial pieces of information to ensure students were remaining engaged and successful during their remote learning.