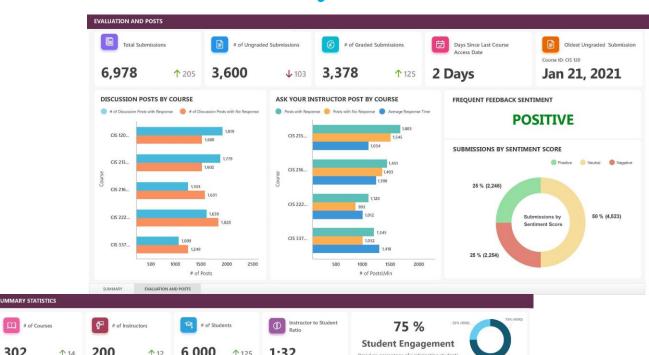

## Problem

One higher education institution needed important analytics to improve their overall student experience. Although the university operates primarily online, they were looking for ways to better understand the information that their pre-existing systems gathered to help improve student engagement.

## Solution

 We built a reporting system through Azure that was connected to Nexus LMS, their system of choice.

## Benefits

 The reporting system we created allowed the university to see crucial pieces of information to ensure students were remaining engaged and successful during their remote learning.