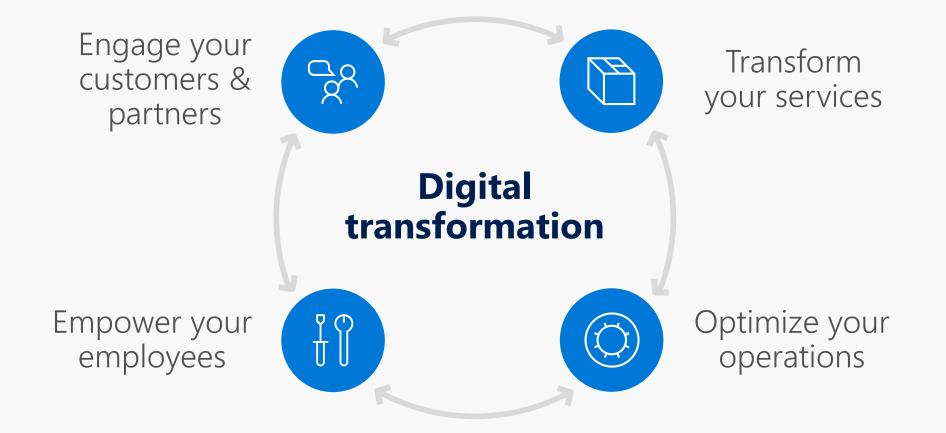

# Microsoft Azure

Microsoft Azure is an ever-expanding set of cloud services to help your organisation meet your business challenges. It's the freedom to build, manage and deploy applications on a massive, global network using your favourite tools and frameworks