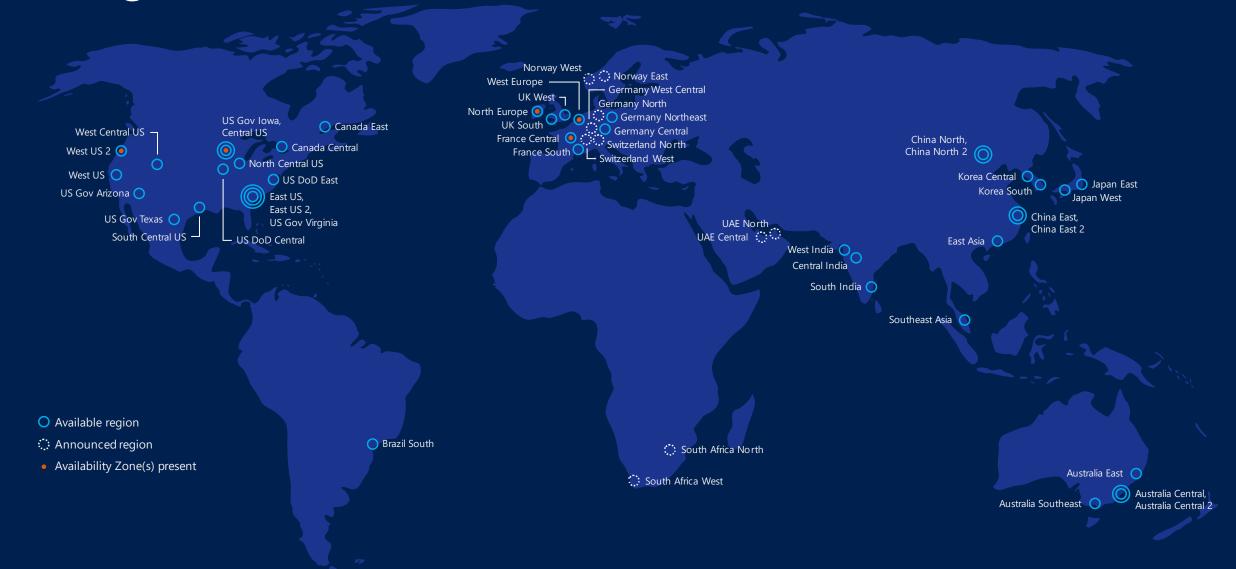

1 million/hour new devices coming online by 2020

























# Microsoft Azure

Microsoft Azure is an ever-expanding set of cloud services to help your organisation meet your business challenges. It's the freedom to build, manage and deploy applications on a massive, global network using your favourite tools and frameworks



#### **Trusted**

**70+ compliance offerings** – the largest portfolio in the industry



### **Open and Hybrid**

Develop and deploy where you want, with the only consistent hybrid cloud on the market.



#### **Productive Innovation**

Reduce time to market, by delivering features faster with over 100 end-to-end services.



## **Data-Driven Intelligence**

Create intelligent apps using powerful data and artificial intelligence services.

# 50 regions



## Momentum

## 194 billion

External Requests made to Azure App Service

## 340 billion

Azure SQL query requests processed/day

## 750 million

Azure Active Directory users

## 188 billion

Hits to websites run on Azure Web App Service

>90%
of Fortune 500 use
Microsoft Cloud

# Next Steps

**Early Workloads** 

**Mature Workloads** 

Dev/Test
Backup, Archive, DR
BI +Analytics
Internal business apps
Customer facing apps

SAP on Azure
SharePoint on Azure
RedHat on Azure
Internet of Things
High Performance Compute

## Questions?

Please contact us below for more information:

- in linkedin.com/company/shaping-cloud-ltd
- facebook.com/shapingcloud
- @ShapingCloud
- Unit 2.1, 51 Bengal Street, Manchester M4 6LN
- +44 (0)161 408 5333