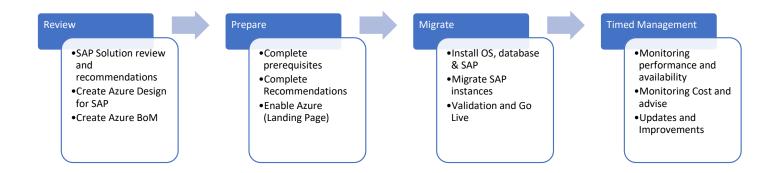

## Quickly migrate your SAP workloads to Azure.

We are Microsoft Gold partner with an advanced specialization in SAP on Azure, a Microsoft Cloud Solution Provider and SAP Platinum Partner.

We adhere to Microsoft's Cloud Adoption Framework and help you seamlessly migrate your SAP workloads to Azure.

## We intend to:

- Free up time for modernization and transformation.
- Enable agility and flexibility to keep pace with dynamic and changing business demands.
- Ensure ample performance and availability for your SAP applications and databases.
- Profit from better cost transparency and efficiency