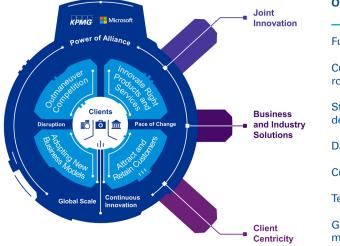

#### The power of the alliance

Microsoft Dynamics 365 CRM services and solutions from KPMG integrate our proprietary Powered and Connected Enterprise assets and accelerators with Microsoft Dynamics 365 intelligent applications to enable organizations to:

Discover and share insights

Maximize adoption and ROI

Unify information and interactions

Provide a flexible and agile operating environment

Boost sales and business performance

Industry experience from KPMG, partnered with Microsoft's Cloud technologies, deliver impactful business transformations backed by Microsoft **Dynamics 365** capabilities.