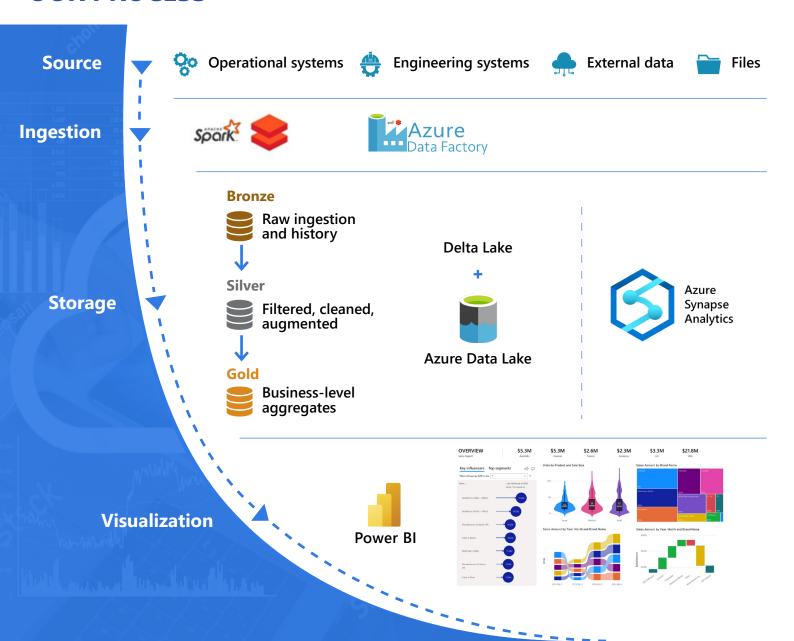

Enjoy limitless analytics across data warehouses and big data analytics systems, and reduce development time on end-to-end analytics solutions. Enable faster ingestion of data into Azure Synapse using Nous' powerful data integration accelerator tool.

## **OUR PROCESS**



### **OUR 2-WEEK POC**

#### Week 1

#### **Assess**



- Define POC scope and success criteria
- Assess and select data sources (max. 3)
- Define data source volume (ideally around 1TB)
- Identify component level mapping

#### Setup



- Define and setup Synapse environment
- Define clusters and sizing
- Define data ingestion strategy

## Week 2

## Ingest



- Build and execute data ingestion pipeline
- Validate performance with SQL and Spark pools
- Validate incremental data load (optional)

#### **Present**



- Two Power BI dashboards with Synapse as the data source for the identified KPIs
- Verify user experience
- A high level Synapse implementation roadmap
- A 4-hour introductory workshop on Synapse Analytics

# Discover our capabilities here

**USA** 

**USA** 

**CANADA** 

**G