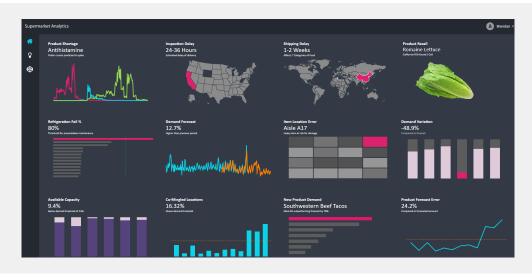

# Tell a stronger data story through visualization and reporting

Bring data to decisions across your organization with tools designed to drive insights and supercharge collaboration at scale. An intuitive, immersive experience invites new users to begin creating dashboards and reports in minutes. This same platform empowers data scientists, developers, and administrators to leverage powerful capabilities to manipulate and transform data within an unparalleled data prep and governance foundation.

The WebFOCUS platform enables and empowers all types of users to discover, create, and share their data and analytics journey, enabling informed decision-making across the organization.

With fully responsive templates, reports, charts, maps, and controls, WebFOCUS analytics increases the speed and ease of asset authoring and assembly. Empower your organization to make sound strategic decisions by employing real-time, customized, and self-service analytics in every aspect of your business.

### Unlock data science for all with Alpowered insights

Augmented analytics — the ability to incorporate machine learning and artificial intelligence (AI) into business intelligence (BI)—is transformative, automating steps from data prep through insight discovery. The solution's Instant Insights feature with automated narratives does the work for you, explaining signals and trends in data without requiring manual effort or coding. Our AI engine gives business analysts and developers, the power to run advanced analysis to get to the heart of the data story quickly and spend more time driving business outcomes.