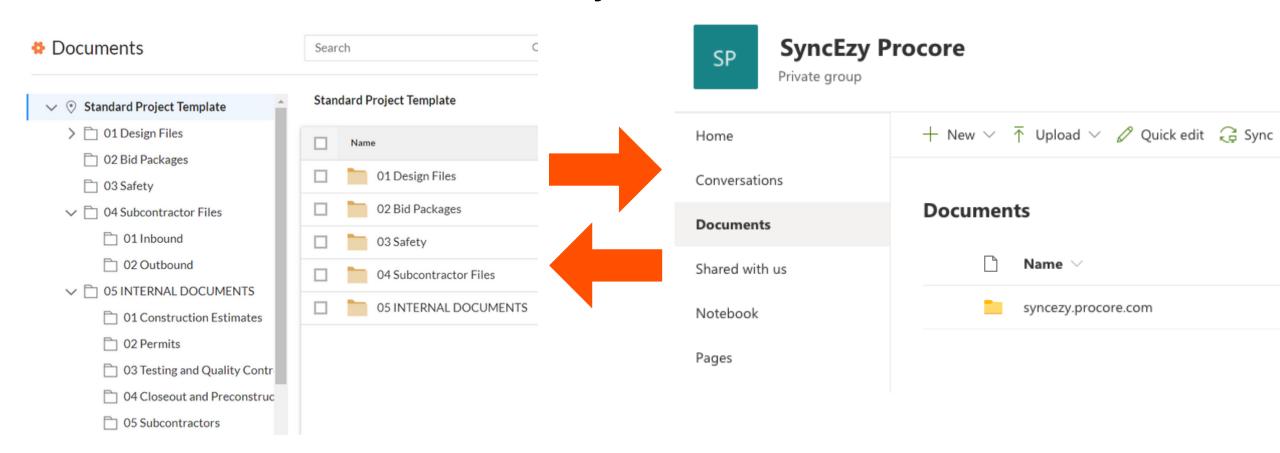

## PROCCIR

















# A single integration that connects all **Office 365** apps









Microsoft Teams



Windows Explorer







### Files synced between Procore & Sharepoint every 5 minutes













#### Core Tools

Home

Reports



Tasks

Admin

### Project Management

**Emails** 

RFIs(+)

Submittals (+)

Instructions

Transmittals

Meetings

Schedule



★ Photos ②

Drawings

Specifications

Coordination Issues

Models

Inspections

Incidents

Observations (+)

Punch List (+)

★ Daily Log 3

Forms

Integrated Tools: Documents / Photos / Daily Log / Site Diary

> Synced to a new Document library in SharePoint.













Sync all your Procore data to your local PCs, Macs, Tablets and Mobiles.