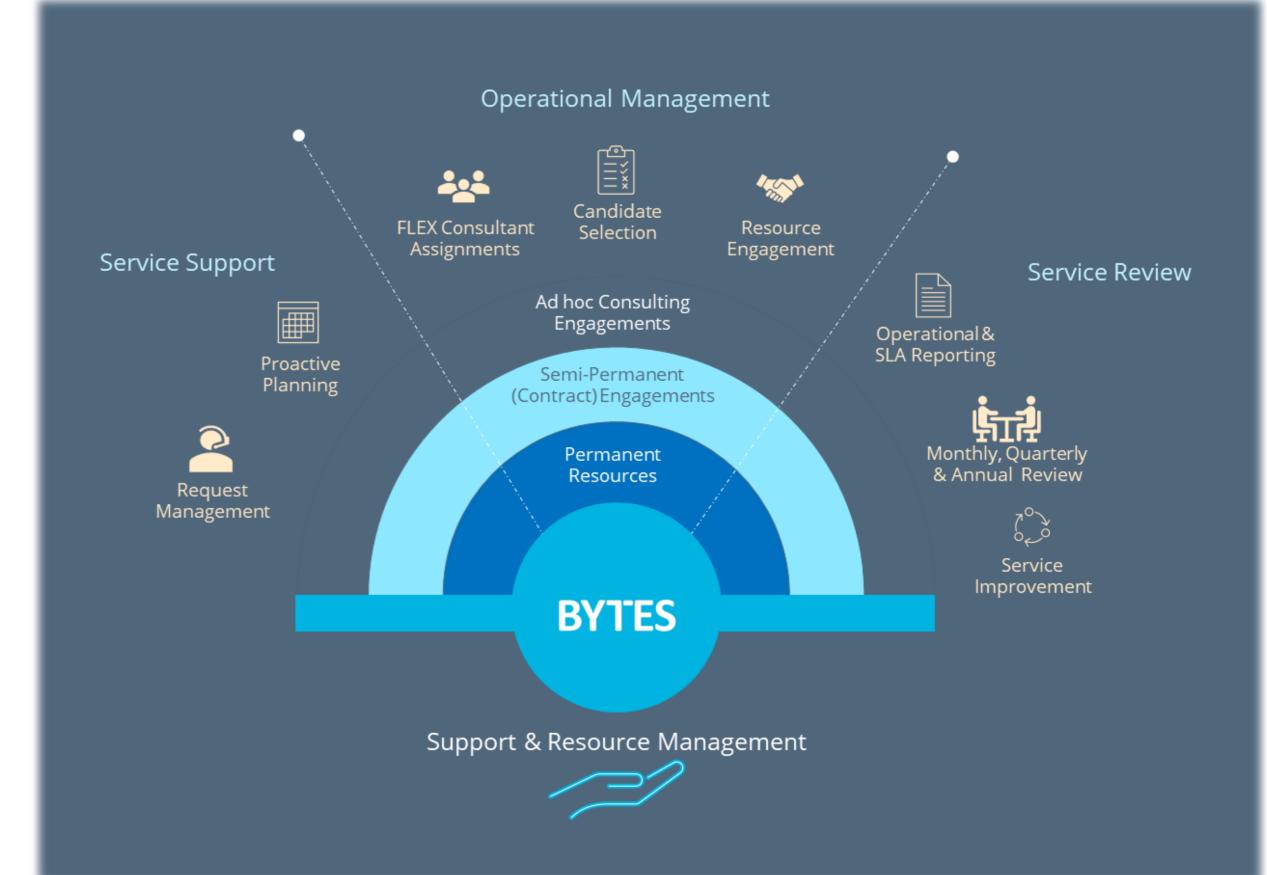

## **FLEX Consulting Service**

Ensuring effective service delivery, operation and continuous improvement

- ✓ Resource Planning
- ✓ Commercial Management
- ✓ Service Management
- ✓ Issue Resolution
- ✓ SLA Monitoring & Reporting
- ✓ Service Improvement