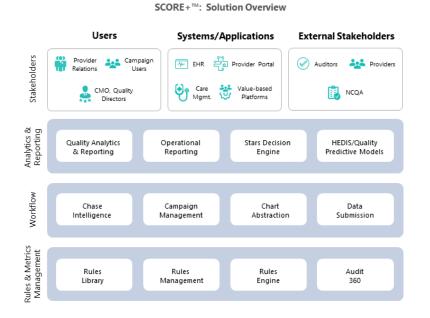

SCORE+ is an end-to-end HEDIS performance management platform that enables health plans to accelerate quality reporting, enhance collaboration for gap closure and improve HEDIS scores, in a near real-time environment. With powerful campaign management, chart abstraction and chase intelligence features, SCORE+ empowers payers to:

## **Analytics and Reporting:**

Out-of-the-box Starter Reports - Quality, HEDIS, HCC, CMS Star, Provider 360, etc. Holistic view of provider, member and measure for benchmarking, trending and traceability

## **Medical Record Review:**

Rules library with configurability and inbuilt chase prioritization. Highly flexible campaign management. Seamless abstraction with real-time compliance check and error codes