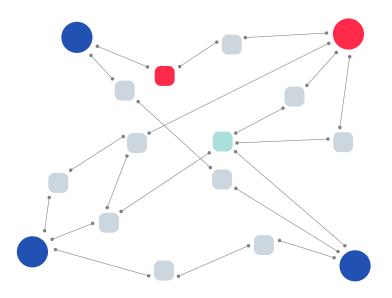

### Speed up due diligence checks, drastically

Powered by proprietary data analytics technology, our app enables you perform checks faster, more accurately and more cost-effectively.

Our app visualises detailed connections between persons and companies, then presents these insights in simple-to-understand visuals.