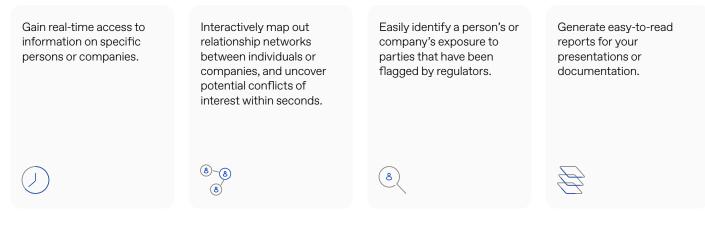

ose the Handshakes App?



### Speed up due diligence checks, drastically

Powered by proprietary data analytics technology, our app enables you perform checks faster, more accurately and more cost-effectively.



Our app visualises detailed connections between persons and companies, then presents these insights in simple-to-understand visuals.



### You can trust our data

Our data comes from trusted sources, including official company registry and capital markets data of renown partners.

• Our clients' KYC, AML and client onboarding processes were manual and complex. Handshakes' data and analytics features allowed us to essentially automate corporate data collection from primary sources.

Konstantin Product Manager, Arachnys

### **Clients and accreditation**



5



### Key features



### Data coverage

Our app taps into two data types, across four markets.

| Company registry data<br>Access reliable company registry data from official<br>sources.                                                                                                    | Markets                       | <ul><li>Singapore</li><li>Malaysia</li><li>Vietnam</li><li>China</li></ul>                     |
|---------------------------------------------------------------------------------------------------------------------------------------------------------------------------------------------|-------------------------------|------------------------------------------------------------------------------------------------|
|