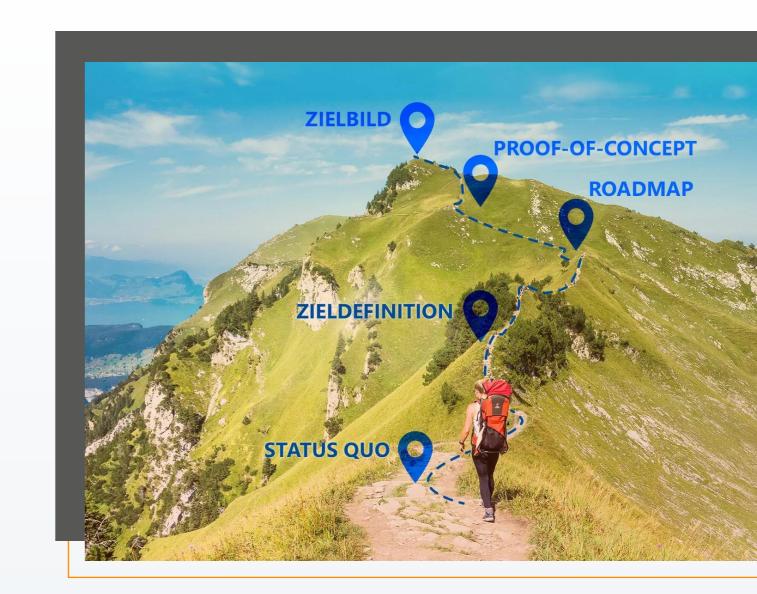

### **Modern Workplace Transformation Workshop**

AppSphere's workshop helps companies to identify the status quo regarding their organization, objectives and requirements as well as to define targets. Based on the business processes, consultants will develop a customized target IT architecture/landscape that is heavily based on modern Microsoft cloud solutions like Office 365 and Azure services, to meet demands for mobility, collaboration & communication, speed, productivity, lower IT cost etc.

### **Identification of Status Quo**

- Evaluation of current status
- Description of requirements and use cases

### **Definition of Objectives**

- Description & visualisation of target image and services
- Development of a clear roadmap
- Transparency in regards to timeline, responsibilities & dependencies

### **Future-Proof IT-Environment**

- Agile IT infrastructure
- State-of-the-art technology and solutions based on Microsoft technology
- Transparent & clearly defined steps

### AppSphere AG, Modern Workplace Transformation Workshop & the MS Technology Stack

Smooth transformation process with quick wins thanks to a clear and transparent roadmap

Our promise to you: Get clarity and transparency with AppSphere's workshop on your current status and your target image.