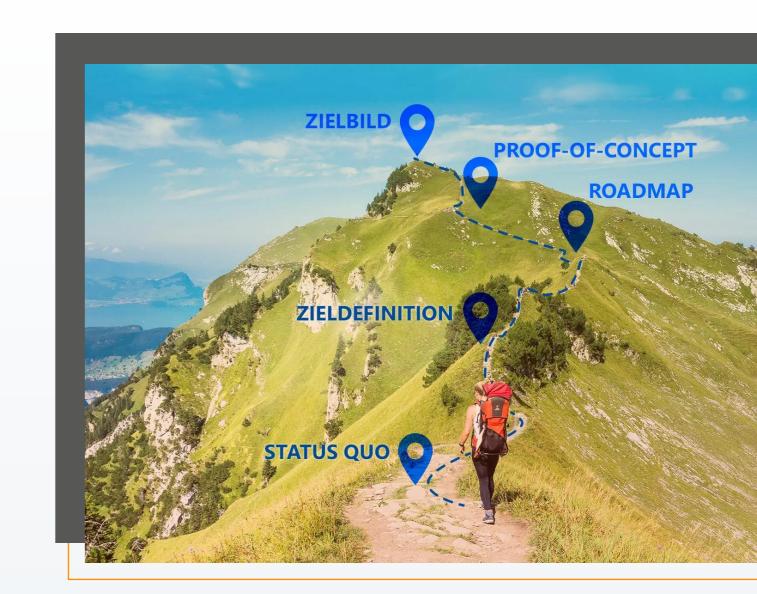

### **Modern Workplace Transformation Workshop**

AppSphere's workshop helps companies to identify the status quo regarding their organization, objectives and requirements as well as to define targets. Based on the business processes, consultants will develop a customized target IT architecture/landscape that is heavily based on modern Microsoft cloud solutions like Office 365 and Azure services, to meet demands for mobility, collaboration & communication, speed, productivity, lower IT cost etc.

### **Identification of Status Quo**

- Evaluation of current status
- Description of requirements and use cases

### **Definition of Objectives**

- Description & visualisation of target image and services
- Development of a clear roadmap
- Transparency in regards to timeline, responsibilities & dependencies

### **Future-Proof IT-Environment**

- Agile IT infrastructure
- State-of-the-art technology and solutions based on Microsoft technology
- Transparent & clearly defined steps

### AppSphere AG, Modern Workplace Transformation Workshop & the MS Technology Stack

Smooth transformation process with quick wins thanks to a clear and transparent roadmap

Our promise to you: Get clarity and transparency with AppSphere's workshop on your current status and your target image.