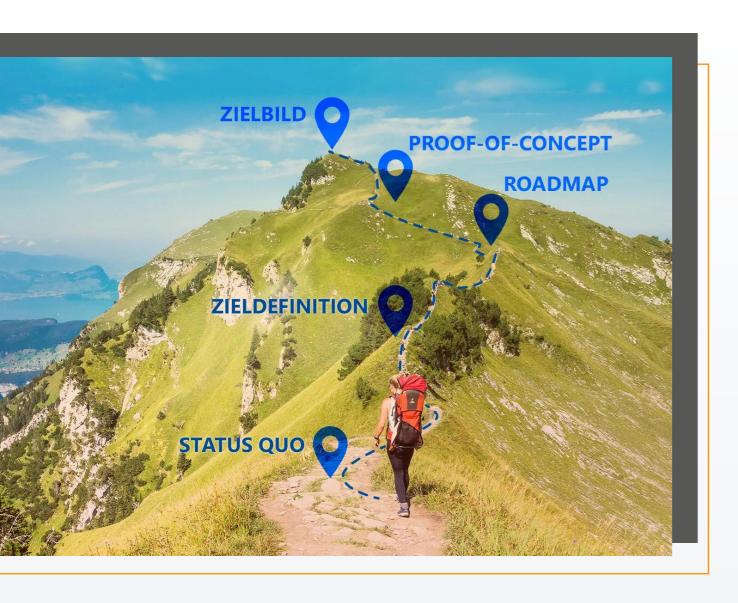

### **Modern Workplace Transformation Workshop**

AppSphere's workshop helps companies to identify the status quo regarding their organization, objectives and requirements as well as to define targets. Based on the business processes, consultants will develop a customized target IT architecture/landscape that is heavily based on modern Microsoft cloud solutions like Office 365 and Azure services, to meet demands for mobility, collaboration & communication, speed, productivity, lower IT cost etc.

### **Identification of Status Quo**

- Evaluation of current status
- Description of requirements and use cases

### **Definition of Objectives**

- Description & visualisation of target image and services
- Development of a clear roadmap
- Transparency in regards to timeline, responsibilities & dependencies

### **Future-Proof IT-Environment**

- Agile IT infrastructure
- State-of-the-art technology and solutions based on Microsoft technology
- Transparent & clearly defined steps