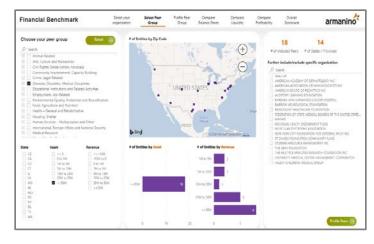

#### **Organization Profile**

- Employee count
- Average employee . compensation
- Location
- Interactive map with view of peer group
- Longevity and years of service

### **Product Overview**

1. Select your organization for personalized benchmark results

- 2. Build your own peer group by:
  - Selecting specific organizations OR
  - Using search criteria such as nonprofit cause, size, location, and more
- 3. View the results and see how you compare:
  - Organization profile (employees, longevity, location, size)
  - Liquidity and Balance Sheet health
  - Profitability and Sustainability
  - Year-to-year trend analysis
  - Executive summary and scorecard