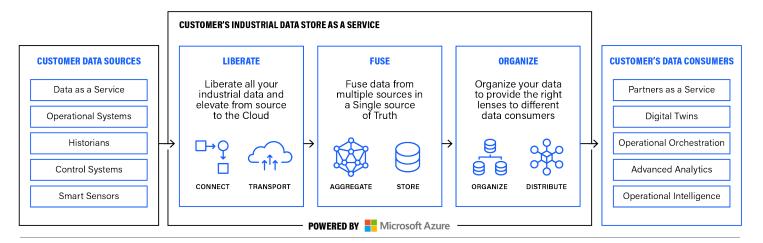

### INTRODUCING UPTAKE FUSION

It's a challenge moving industrial operational technology (OT) data (time-series, historical, metadata) from your on-premise sites to the cloud. OT data is stored in systems such as DCSs, PLCs, SCADA, and Historians but hard to access and share in a secure fashion enterprise-wide for timely, smarter business decision-making. It's time to liberate your OT data.

## ACCELERATE INDUSTRIAL INTELLIGENCE FOR FASTER, BETTER INFORMED DECISION-MAKING

Uptake Fusion liberates OT data from the strangleholds of proprietary technology and the high cost of tag fees and licensing requirements. The application enables and accelerates the process of moving data from industrial sites, facilities and data centers to Microsoft Azure. Whether it's your Azure tenant or Uptake's tenant, setup and data migration are simple and secure. Just connect it to move and store data in the cloud where it can be organized, unified, and contextualized. You're in control of your data at all times.

Once your OT data is in the cloud, it's securely accessible to everyone given access. Better yet, put your data to work with tools like Time Series Insights, Power BI, and Uptake AI products. OT data enriched with analytics surfaces insights and intelligence that help entire organizations optimize costs, manage risks, and increase revenue assurance.

#### WITH UPTAKE FUSION, YOU CAN:

- · Liberate OT data and make it accessible to right people, anywhere, anytime
- Shatter barriers of what holds up data access and bypass excessive "per tag" fees
  for moving and accessing your own data
- · Create curated data sets from time-series, transactional, design data
- Turn data into intelligence with insights and decision support
- · Leverage Uptake Fusion's additional capabilities such as:
  - Uptake Connectors for data connectivity with open API/Data formats (i.e., OSIsoft PI, OSIsoft PI-AF, Ignition, Azure IoTHub, OPC, ODBC, MQTT, MIOTY, and REST)
  - Uptake Elevate to securely move, store, and access data regardless of technology
  - Uptake Lenses automatically organizes, unifies, and correlates data into different sets for multiple stakeholders