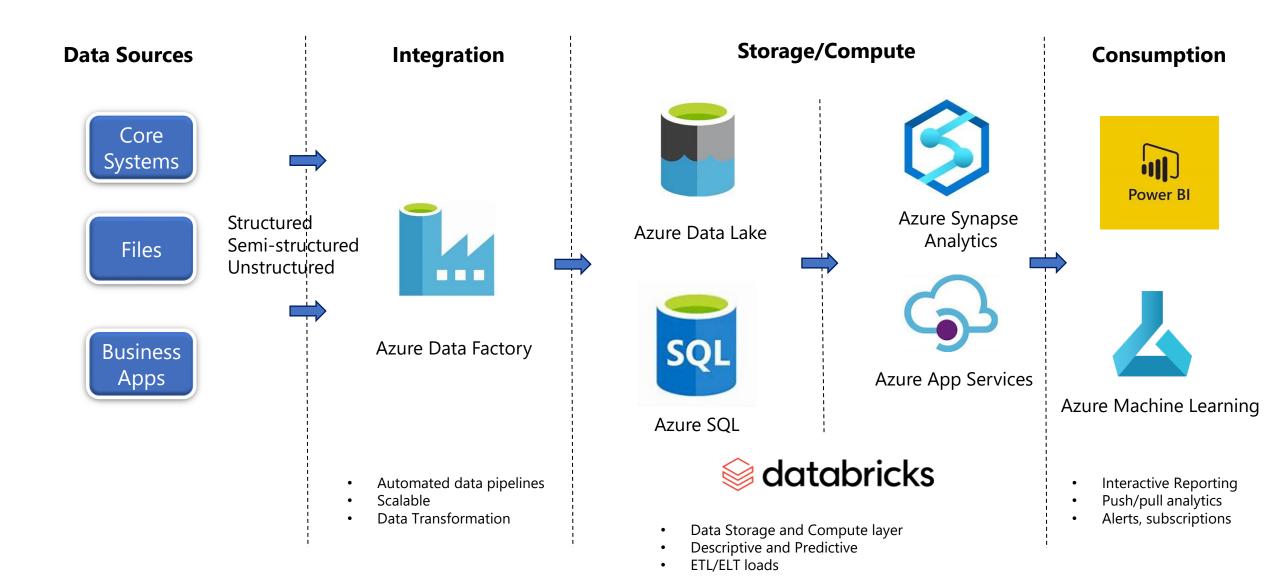

### Reference Data Lake Architecture on Azure

### **Syntelli's Microsoft Expertise**

**Azure Data Factory** 

Azure ML