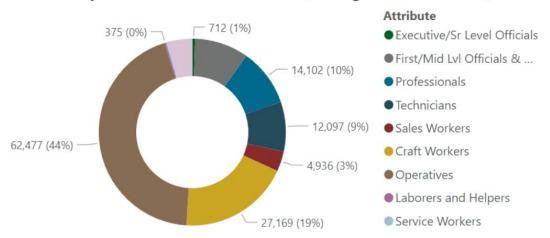

#### **Diversity & Inclusion**

Analyze and report on diversity in the current workforce at different seniority levels in the company. This will help identify the areas to improve on Gender and Ethnicity ratios in the workforce.