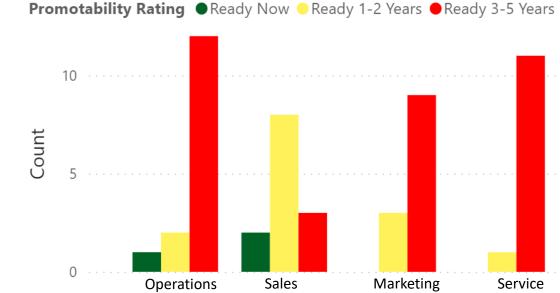

#### **Promotability & Performance**

Based on the data, identify the employees who are eligible for promotion immediately, in the next year and next 1-2 years across the organization. Applied vs Promoted metrics