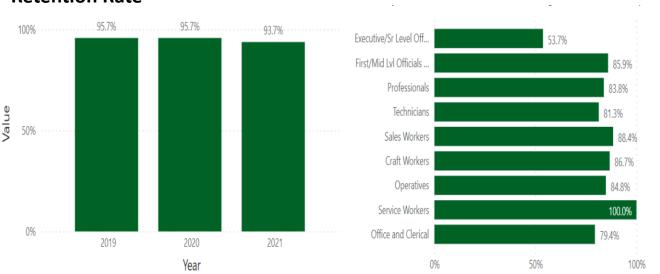

#### Retention

Metrics by age, gender, ethnicity, Tenure etc. on employee retention across the organization

#### **Retention Rate**