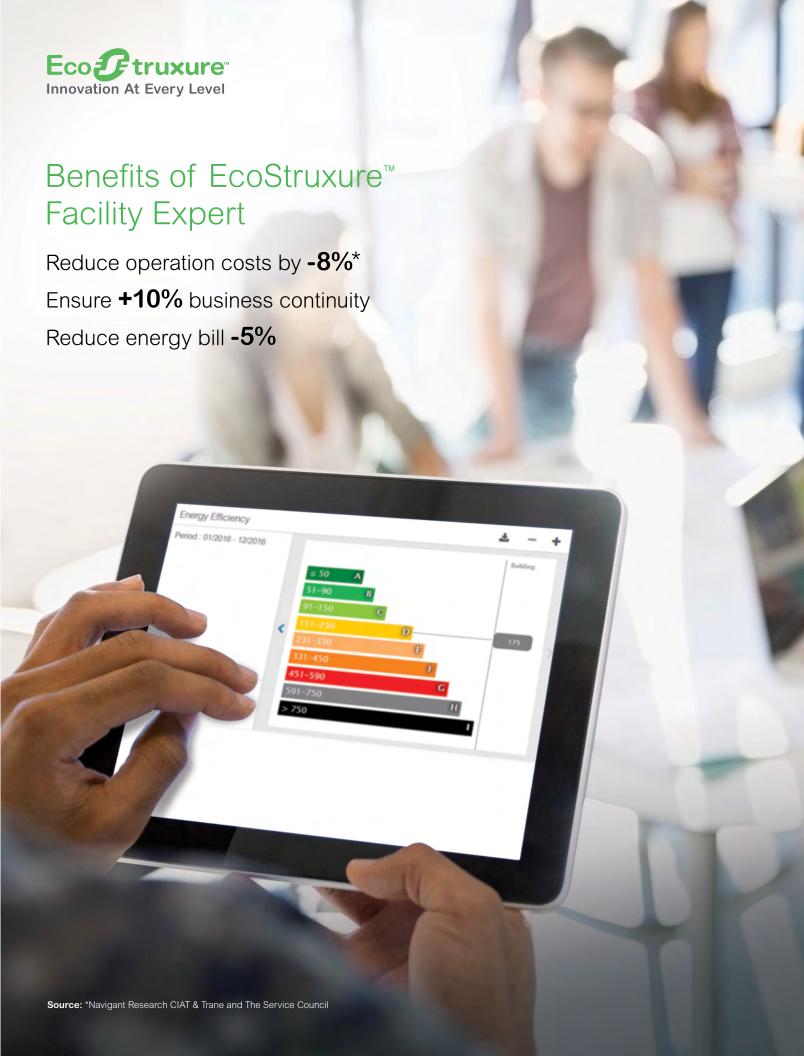

- Gain insights into energy consumption and asset status
- Improve control of energy costs
- Keep key assets up and running
- Increase maintenance efficiency

# Reduce energy costs

EcoStruxure<sup>™</sup> Facility Expert provides continuous visibility into energy costs and performance, allowing you to enhance the efficiency of any building.

- Monitor energy consumption and track deviations by comparing usage over different time periods, zones, or meters to identify contributors to peak consumption
- Track power factor and power demand and be alerted to avoid utility penalties
- Improve your energy purchase by comparing different tariff proposals and using data export capabilities for energy reporting or further in-depth analysis
- Simplify benchmarking with local energy performance scales and energy management standards such as IEC 60364-8 and LEEDs