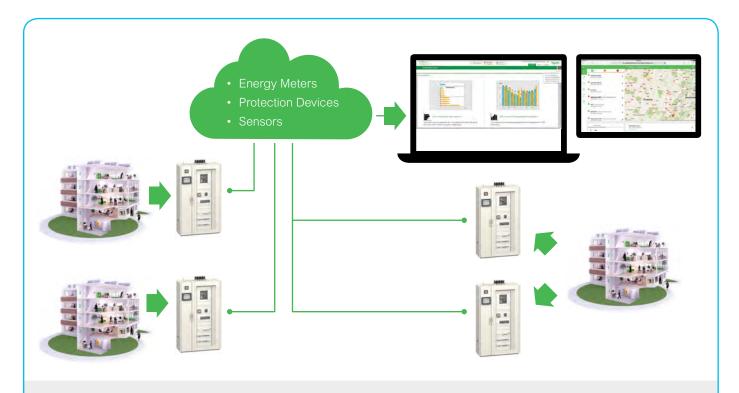

### Smart panels deliver intelligent power distribution

Smart Panels and Facility Expert are key elements of the EcoStruxure Power architecture. By combining them, you can:

- Measure usage, quality, and status of your electrical power
- Aggregate power distribution data
- Make information available to all team members on site and at remote locations

#### Smart

- Diagnostics for operation and maintenance
- · Embedded and wireless metering
- · Cyber secured environment

#### ▼ Tested and proven architecture

- · Reference design per application
- Scalable and future-ready

#### **♥** Simple to commission

- Plug and play, with self-discovery
- Ecoreach single commissioning tool

schneider-electric com/smart-panels