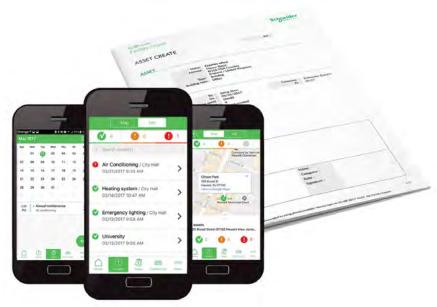

## Improve operation efficiency

By enabling a proactive maintenance program, EcoStruxure<sup>™</sup> Facility Expert lets you boost your building's operating efficiency, avoid power outages, and prevent asset breakdowns.

- · Be alerted when issues arise
- View the status of all your critical assets and loads to reduce property damage and minimize business interruptions
- Share the facility logbook with your team in real time so everyone receives information and stays connected, even in the field
- Access all relevant information—dates, documentation, photos, voice memos, etc. to share directly with field engineers on their mobile devices for faster troubleshooting and repairs
- Download preventive maintenance plans and receive task reminders to optimize operations
- Generate maintenance reports in a single click to document that the job is done and, at the same time, reduce administrative tasks