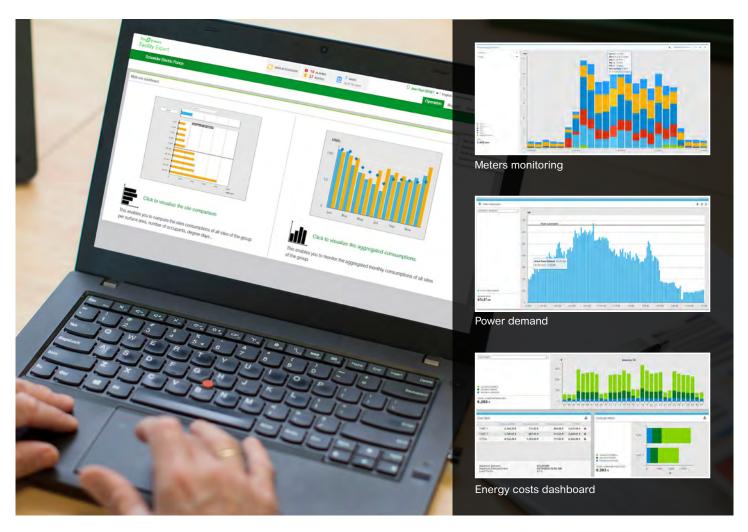

# Reduce energy costs

EcoStruxure<sup>™</sup> Facility Expert provides continuous visibility into energy costs and performance, allowing you to enhance the efficiency of any building.

- Monitor energy consumption and track deviations by comparing usage over different time periods, zones, or meters to identify contributors to peak consumption
- Track power factor and power demand and be alerted to avoid utility penalties
- Improve your energy purchase by comparing different tariff proposals and using data export capabilities for energy reporting or further in-depth analysis
- Simplify benchmarking with local energy performance scales and energy management standards such as IEC 60364-8 and LEEDs

#### Focus on poor performing sites first

Review site status geographically

Monitor aggregate consumption

Compare energy consumption and usage (lighting, heating, etc.) by individual sites Benchmark a specific site against the five best and five worst performers