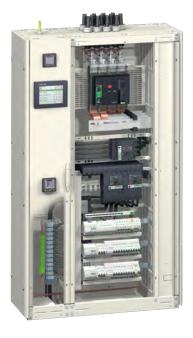

### Smart panels deliver intelligent power distribution

Smart Panels and Facility Expert are key elements of the EcoStruxure Power architecture. By combining them, you can:

- Measure usage, quality, and status of your electrical power
- Aggregate power distribution data
- Make information available to all team members on site and at remote locations

#### Smart

- Diagnostics for operation and maintenance
- · Embedded and wireless metering
- · Cyber secured environment

#### ▼ Tested and proven architecture

- · Reference design per application
- Scalable and future-ready

#### **♥** Simple to commission

- Plug and play, with self-discovery
- Ecoreach single commissioning tool

schneider-electric com/smart-panels