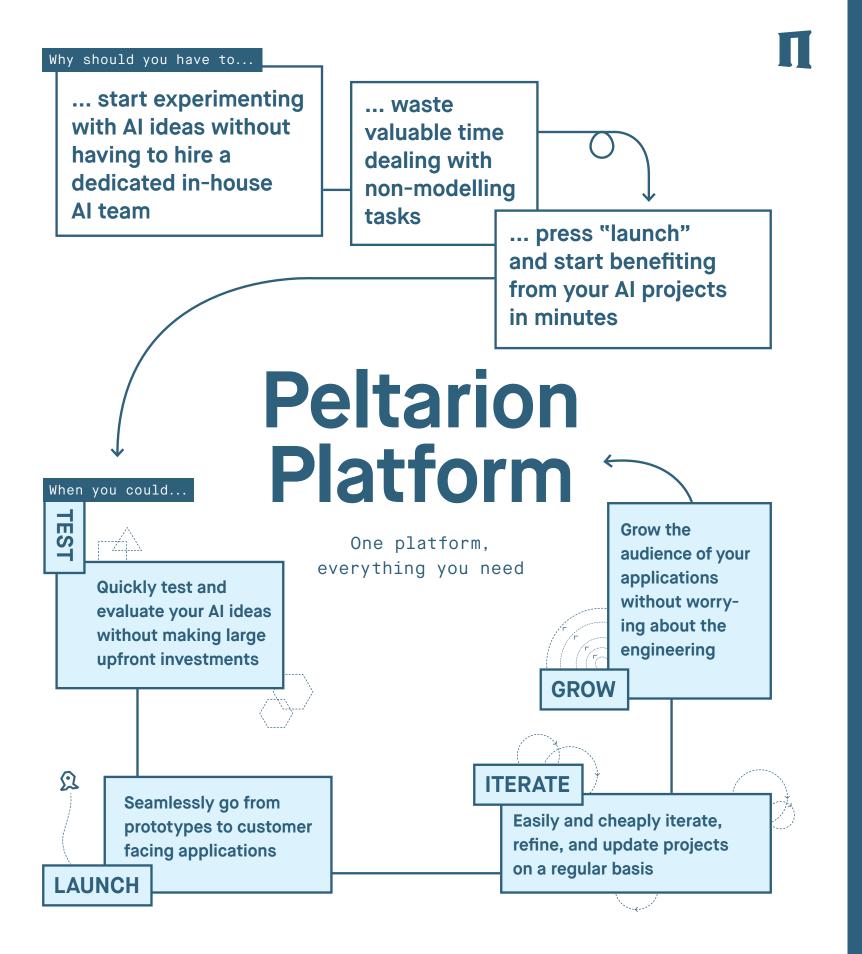

# The Peltarion Platform is an operational Al platform where you can design Al models to solve problems

## All in one place

Own the whole development process from building over tweaking to deployment

# Always cutting edge

Use the latest deep learning techniques without needing to implement them yourself

### **One-click deployment**

Access your model via Rest-API and integrate your model predictions into your own application