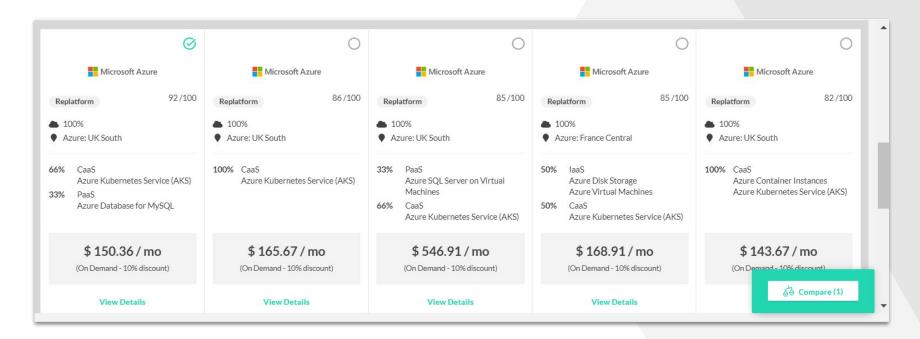

# Expected cloud cost scenarios can be compared to make the right migration decisions.