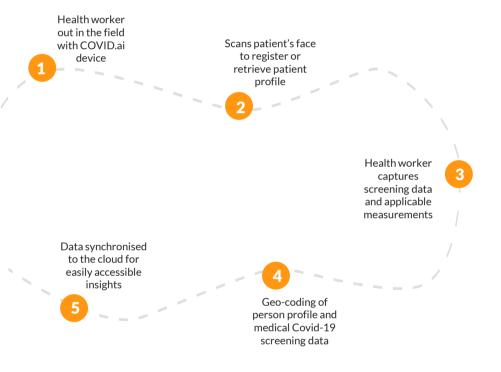

The touchless screening app empowers healthcare workers to go out into the field and register citizens leveraging facial recognition to ensure unique results.

The mobile app then enables in-field screening via the required Covid-19 legislative data, with automated and prompted medical data capturing via connected Bluetooth medical devices, such as thermal if required.

Finally, the mobile app enables geo-tagging, thereby providing 1:1 citizen mapping to their medical information, location and screening data. All of this information is aggregated and analysed in real-time to guide resource deployment and decision making in response to Covid-19.