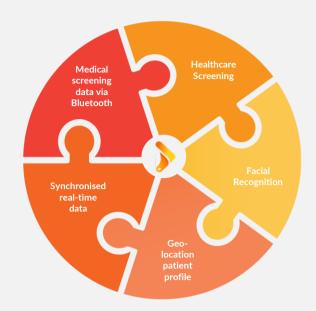

The touchless screening app empowers healthcare workers to go out into the field and register citizens leveraging facial recognition to ensure unique results.

The mobile app then enables in-field screening via the required Covid-19 legislative data, with automated and prompted medical data capturing via connected Bluetooth medical devices, such as thermal if required.

Finally, the mobile app enables geo-tagging, thereby providing 1:1 citizen mapping to their medical information, location and screening data. All of this information is aggregated and analysed in real-time to guide resource deployment and decision making in response to Covid-19.