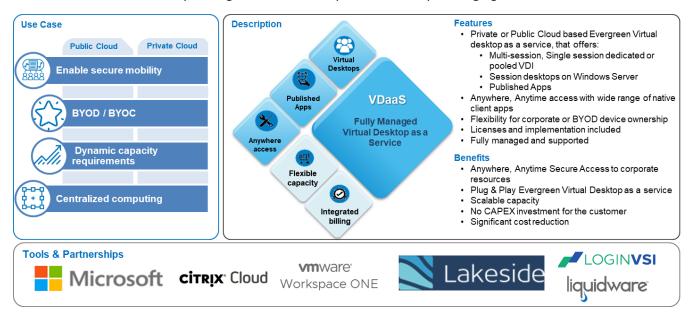

## Virtual Desktop as a Service leveraging WVD

We offer an all-inclusive, fully managed Virtual Desktop as a service by leveraging WVD for our customers.