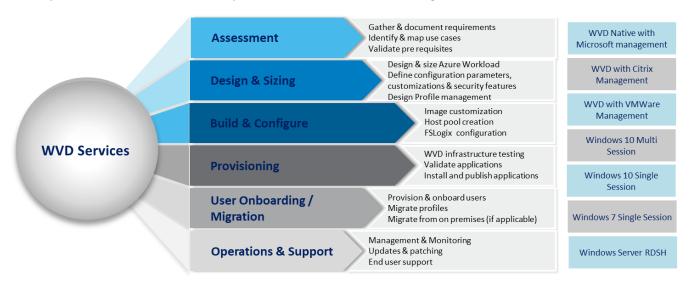

## Capitalize on our Capabilities-

Infosys offers end-to-end services covering design, implementation and ongoing management of Windows Virtual Desktop for our customers. A brief depiction of the services covered is given below: