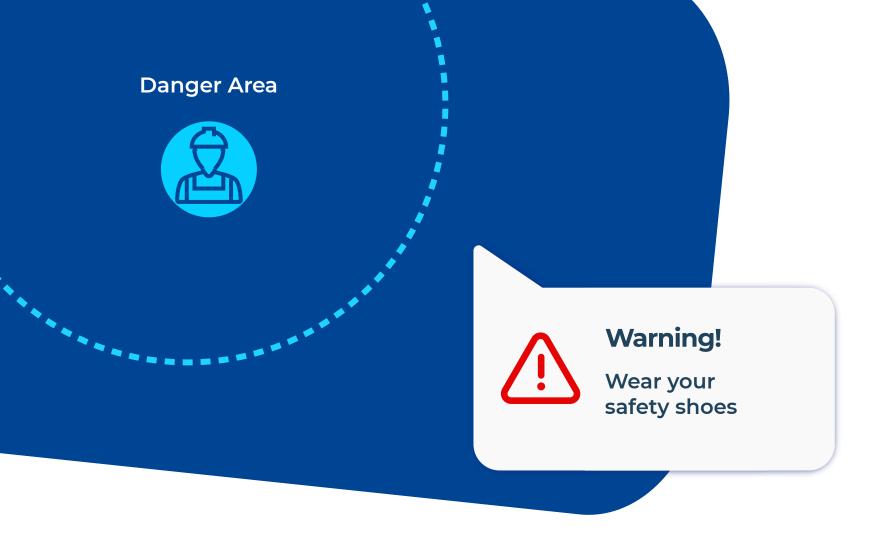

#### Missing PPE

You can set up and receive specific alerts at the entrance of a specific workplace, if, for example, the worker does not wear the PPE provided for entering that area.

All this is possible thanks to a system of "tagging" of PPE and antennas that allow you to identify the protective devices worn by the user in real time.