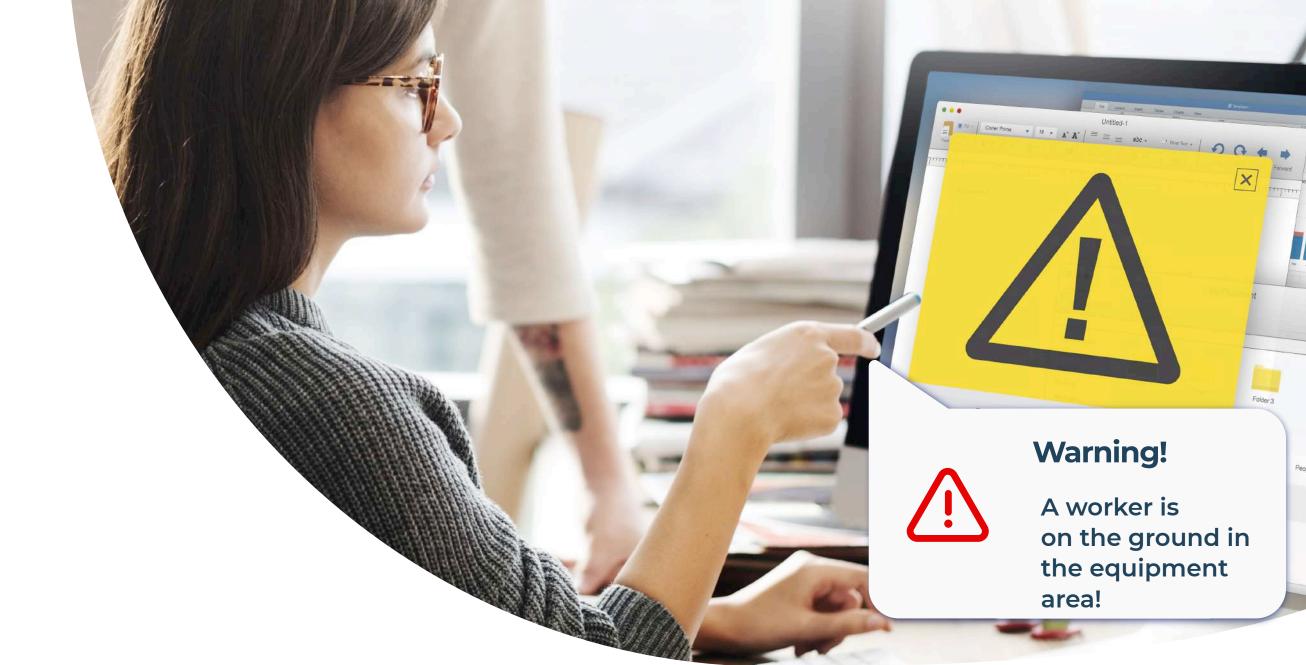

#### **Safety First**

You can set up and receive alerts if a worker falls to the ground. The tag system, placed for example on the helmet or shoes, is capable in fact to identify the orientation of the user wearing it and understand if this is in a horizontal position.