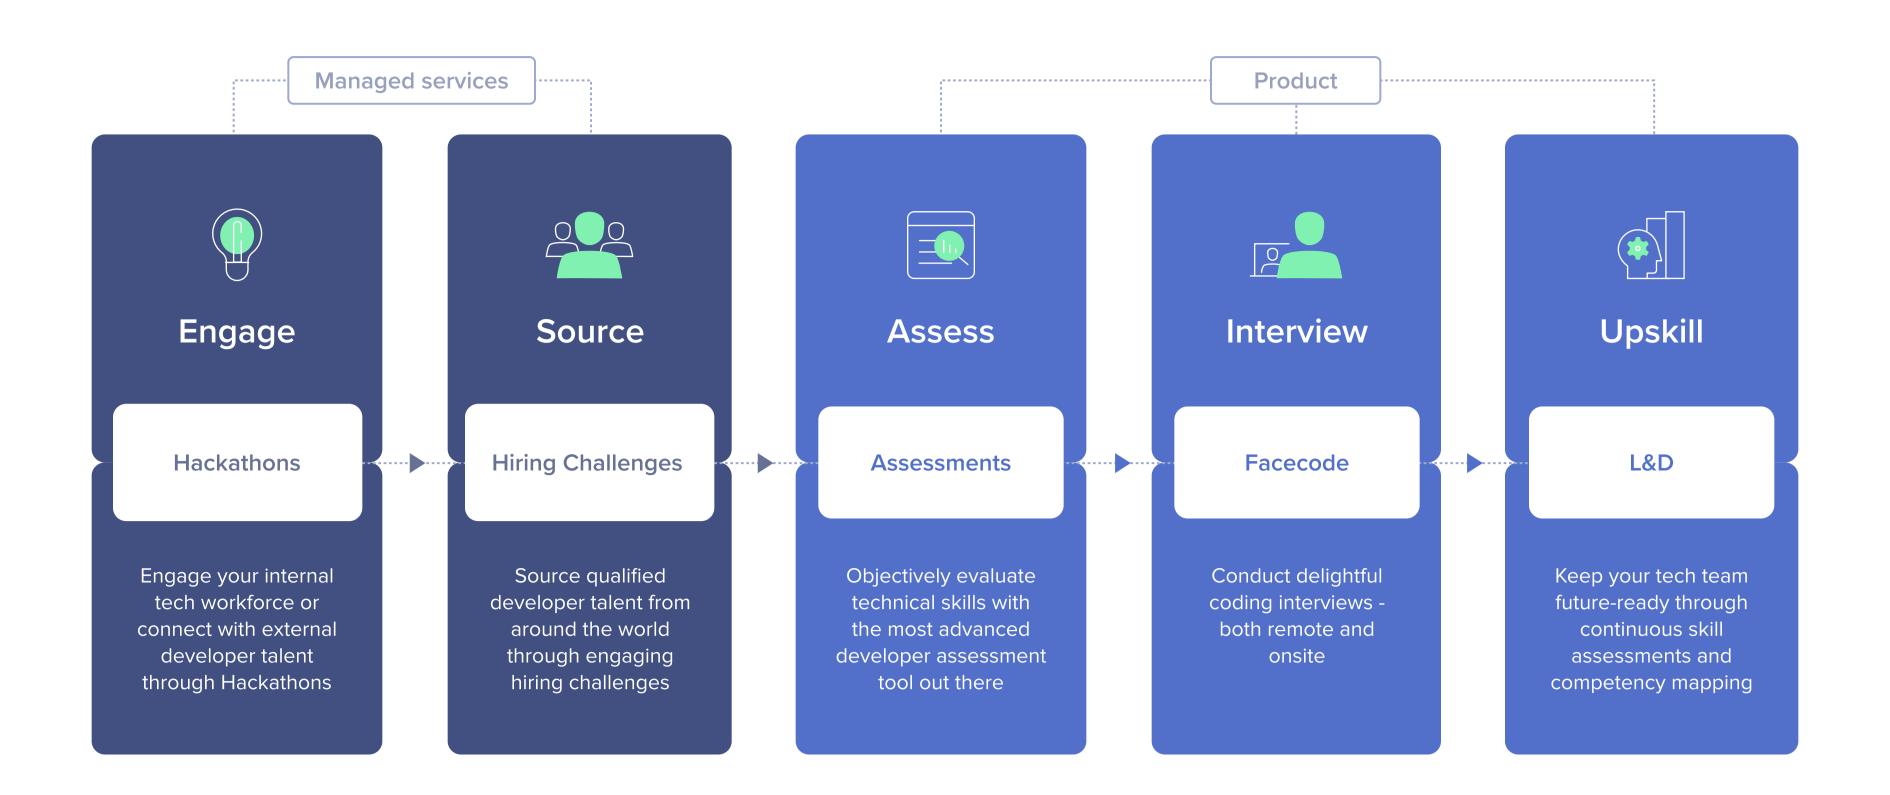

# The tech behind building great tech teams

Engage, hire, and upskill developer talent like never before

### Manage the entire developer lifecycle

Use one suite to do it all - engage and source talent with ease, build assessments in under 5 minutes, run super-smooth coding interviews and upskill your employees.

### Start a skill-based hiring practice

HackerEarth makes it easy to see past pedigree and professional resumes by accurately identifying the most skilled developers in record time.

#### Professionally Managed Virtual Hackathons

From attracting the right calibre of developers, to creating custom content, and delivering an incredible experience - our team will ensure that your signature Hackathon is one to remember.

### **Advanced Developer Assessments**

Conduct accurate coding assessments across 40+ programming languages and 80+ skills, to hire talent remotely. Choose from a massive library of questions or add your own.

#### State-of-the-art Virtual Interviews

Run coding interviews with high quality video, a real-time code editor and diagram boards. Host 1:1 or panel rounds, and use interview recordings and transcripts to make an informed decision.

# Competency Mapping and Upskilling

Continuously assess your employees, identify skill gaps and craft tailored learning paths to keep employees up-to-date and engaged.

With HackerEarth Assessments